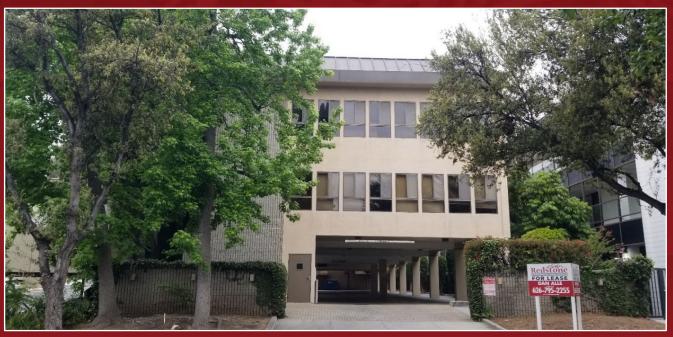

# BEAUTIFUL GARDEN OFFICE BUILDING

## 155 S. El Molino Avenue, Pasadena, CA

|                 | AVAILABLE<br>SPACE | Suite 101 - Approximately 1,150 RSF<br>(Reception/open space, four (4) window<br>offices and one (1) interior office) |
|-----------------|--------------------|-----------------------------------------------------------------------------------------------------------------------|
| $\mathcal{O}$   | LEASE RATE         | \$2.50 per sq. ft., Modified Gross                                                                                    |
| $\triangleleft$ |                    | Tenant pays for its own utilities, interior janitorial, and liability insurance.                                      |
| Ш               | AVAILABLE          | June 1, 2025.                                                                                                         |
|                 | PARKING            | Three (3) covered reserved parking spaces (<br>free of charge.                                                        |
| $\cap$          | AMENITIES          | * Ideal for psychology/psychiatric and general office uses.                                                           |
|                 |                    | * Exceptional atrium/courtyard area.                                                                                  |
| $\bigcirc$      |                    | * Elevator served.                                                                                                    |
| 11              |                    | * Ground level parking lot.                                                                                           |
|                 |                    | * Walking distance to retail and Pasadena<br>Playhouse, restaurants along Green Street                                |

### **155 S. El Molino Avenue** EXTERIOR PICTURES