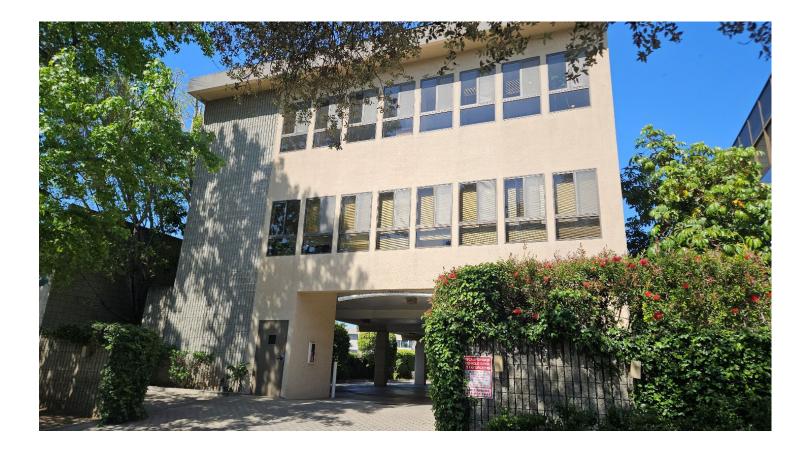

# BEAUTIFUL GARDEN OFFICE BUILDING

## 155 S. El Molino Avenue, Pasadena, CA

|                 | AVAILABLE<br>SPACE | Suite 101 - Approximately 1,150 RSF<br>(Reception/open space, four (4) window<br>offices and one (1) interior office) |
|-----------------|--------------------|-----------------------------------------------------------------------------------------------------------------------|
| $\mathcal{O}$   | LEASE RATE         | \$2.50 per sq. ft., Modified Gross                                                                                    |
| $\triangleleft$ |                    | Tenant pays for its own utilities, interior janitorial, and liability insurance.                                      |
| Ш               | AVAILABLE          | June 1, 2025.                                                                                                         |
|                 | PARKING            | Three (3) covered reserved parking spaces (<br>free of charge.                                                        |
| $\cap$          | AMENITIES          | * Ideal for psychology/psychiatric and general office uses.                                                           |
|                 |                    | * Exceptional atrium/courtyard area.                                                                                  |
| $\bigcirc$      |                    | * Elevator served.                                                                                                    |
| 11              |                    | * Ground level parking lot.                                                                                           |
|                 |                    | * Walking distance to retail and Pasadena<br>Playhouse, restaurants along Green Street                                |

### **155 S. El Molino Avenue** EXTERIOR PICTURES