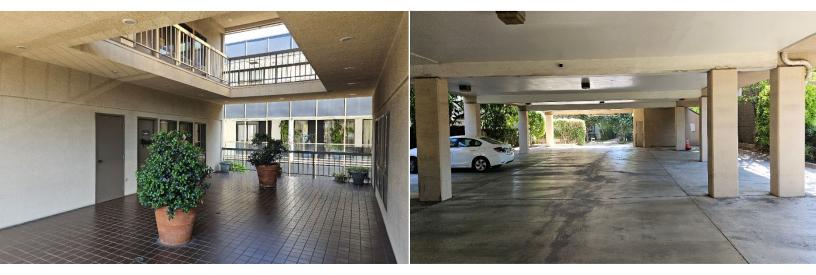

## 155 S. El Molino Avenue, Pasadena, CA

|                 | AVAILABLE<br>SPACE | Suite 101 - Approximately 1,150 RSF<br>(Reception/open space, four (4) window<br>offices and one (1) interior office) |
|-----------------|--------------------|-----------------------------------------------------------------------------------------------------------------------|
| $\mathcal{O}$   | LEASE RATE         | \$2.50 per sq. ft., Modified Gross                                                                                    |
| $\triangleleft$ |                    | Tenant pays for its own utilities, interior janitorial, and liability insurance.                                      |
| Ш               | AVAILABLE          | June 1, 2025.                                                                                                         |
|                 | PARKING            | Three (3) covered reserved parking spaces (<br>free of charge.                                                        |
| $\cap$          | AMENITIES          | * Ideal for psychology/psychiatric and general office uses.                                                           |
|                 |                    | * Exceptional atrium/courtyard area.                                                                                  |
| $\bigcirc$      |                    | * Elevator served.                                                                                                    |
| 11              |                    | * Ground level parking lot.                                                                                           |
|                 |                    | * Walking distance to retail and Pasadena<br>Playhouse, restaurants along Green Street                                |

### **155 S. El Molino Avenue** SUITE 101 - INTERIOR PICTURES