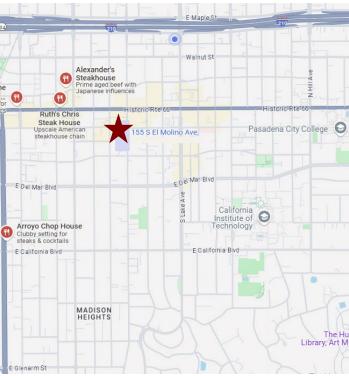

## 155 S. El Molino Avenue, Pasadena, CA

|                 | AVAILABLE<br>SPACE | Suite 101 - Approximately 1,150 RSF<br>(Reception/open space, four (4) window<br>offices and one (1) interior office) |
|-----------------|--------------------|-----------------------------------------------------------------------------------------------------------------------|
| $\mathcal{O}$   | LEASE RATE         | \$2.50 per sq. ft., Modified Gross                                                                                    |
| $\triangleleft$ |                    | Tenant pays for its own utilities, interior janitorial, and liability insurance.                                      |
| Ш               | AVAILABLE          | June 1, 2025.                                                                                                         |
|                 | PARKING            | Three (3) covered reserved parking spaces (<br>free of charge.                                                        |
| $\cap$          | AMENITIES          | * Ideal for psychology/psychiatric and general office uses.                                                           |
|                 |                    | * Exceptional atrium/courtyard area.                                                                                  |
| $\bigcirc$      |                    | * Elevator served.                                                                                                    |
| 11              |                    | * Ground level parking lot.                                                                                           |
|                 |                    | * Walking distance to retail and Pasadena<br>Playhouse, restaurants along Green Street                                |

and Colorado Boulevard.