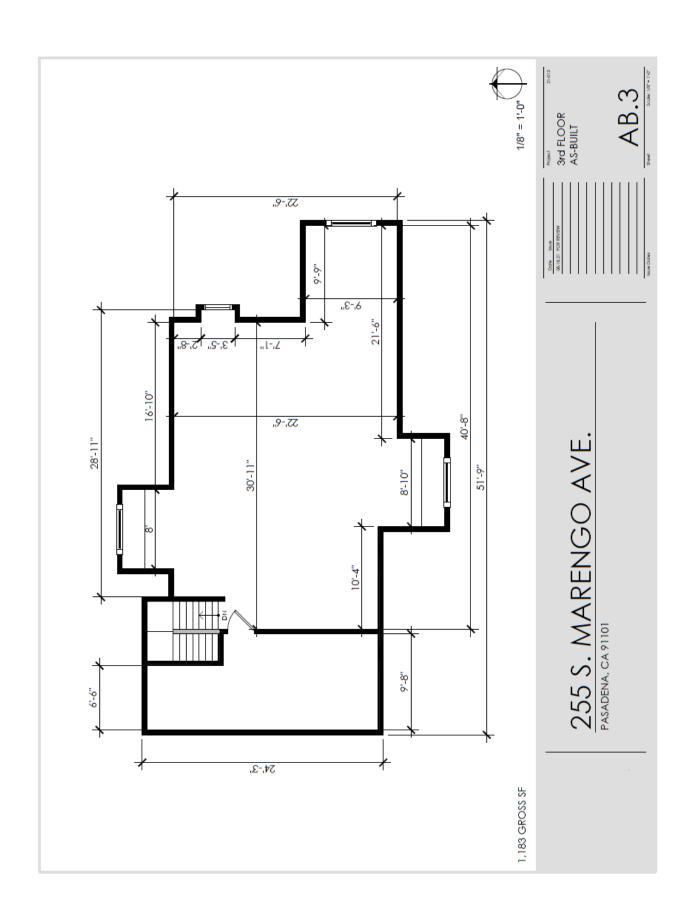

## 253-255 S. Marengo Avenue, Pasadena, CA

SQUARE FOOTAGE:

255 Marengo (Main House) – 3,991 SF 253 Marengo (Carriage House) – 1,118 SF

TOTAL - 5,109 SF

**ASKING PRICE:** 

\$3,000,000.00

YEAR BUILT:

1893. Renov. 1980