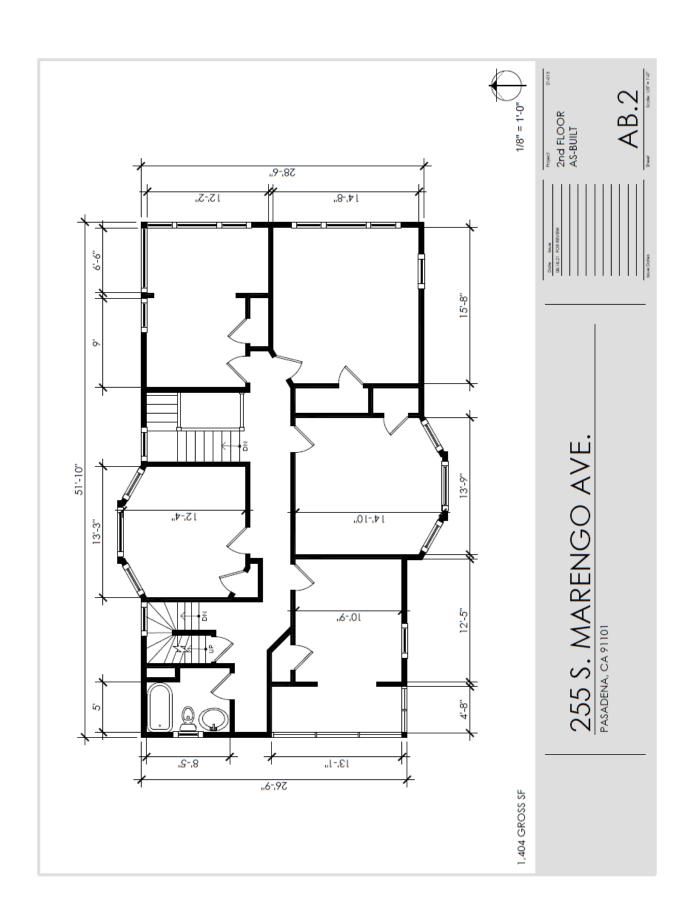

## 253-255 S. Marengo Avenue, Pasadena, CA

SQUARE FOOTAGE:

255 Marengo (Main House) – 3,991 SF 253 Marengo (Carriage House) – 1,118 SF

TOTAL - 5,109 SF

**ASKING PRICE:** 

\$3,000,000.00

YEAR BUILT:

1893. Renov. 1980