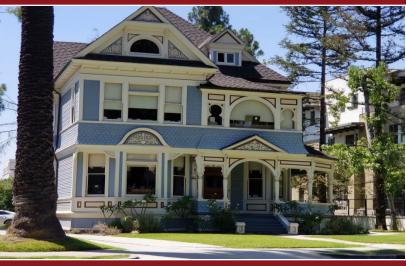

## QUEEN ANNE STYLE VICTORIAN FOR SALE

## 253-255 S. Marengo Avenue, Pasadena, CA

SQUARE FOOTAGE:

255 Marengo (Main House) – 3,991 SF 253 Marengo (Carriage House) – 1,118 SF

TOTAL - 5,109 SF

**ASKING PRICE:** 

\$3,000,000.00

YEAR BUILT:

1893. Renov. 1980