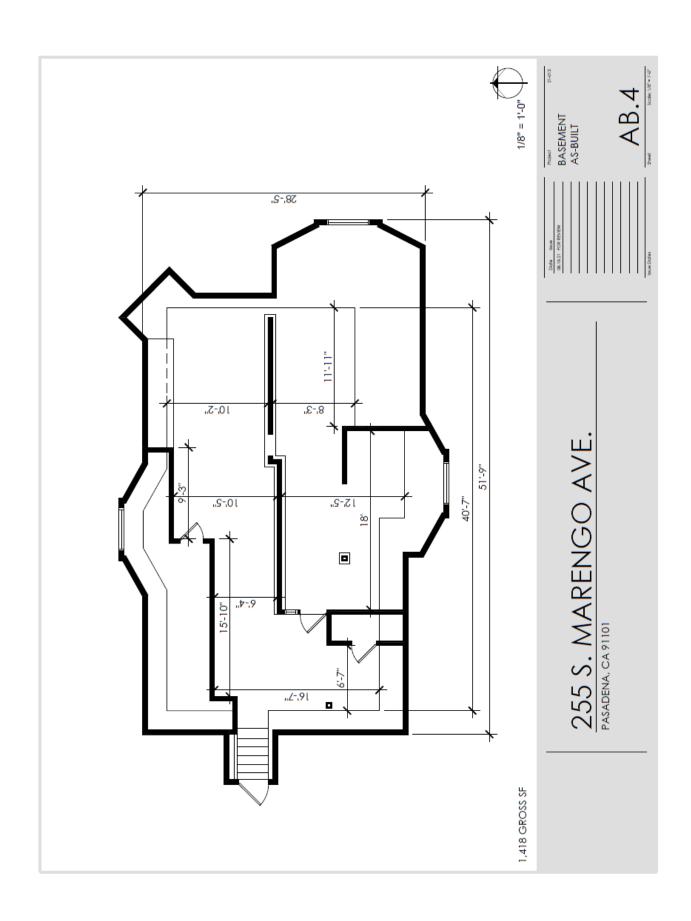

## 253-255 S. Marengo Avenue, Pasadena, CA

SQUARE FOOTAGE:

255 Marengo (Main House) – 3,991 SF 253 Marengo (Carriage House) – 1,118 SF

TOTAL - 5,109 SF

**ASKING PRICE:** 

\$3,000,000.00

YEAR BUILT:

1893. Renov. 1980