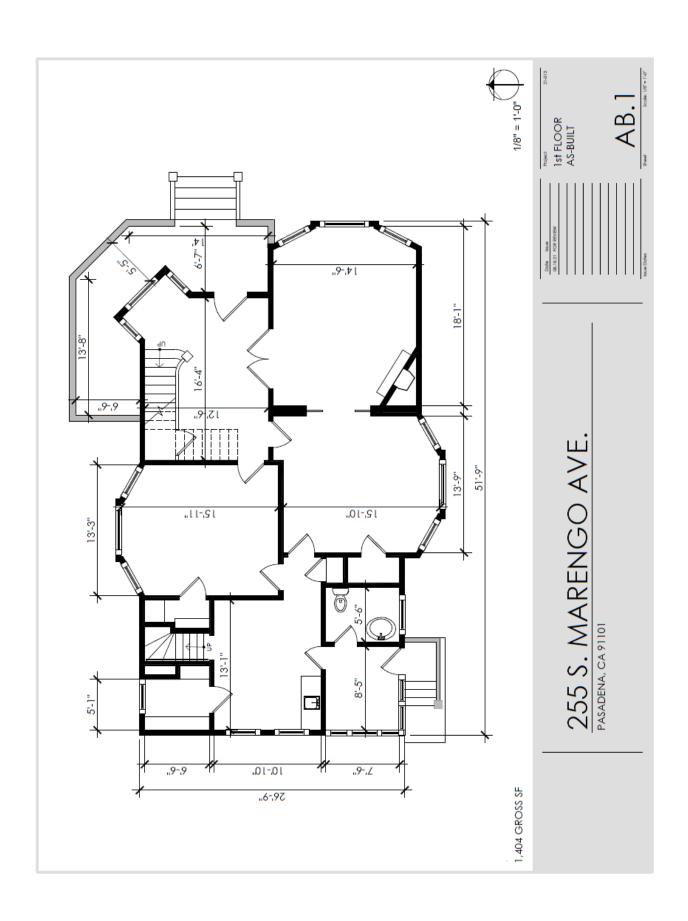

## 253-255 S. Marengo Avenue, Pasadena, CA

SQUARE FOOTAGE:

255 Marengo (Main House) – 3,991 SF 253 Marengo (Carriage House) – 1,118 SF

TOTAL - 5,109 SF

**ASKING PRICE:** 

\$3,000,000.00

YEAR BUILT:

1893. Renov. 1980