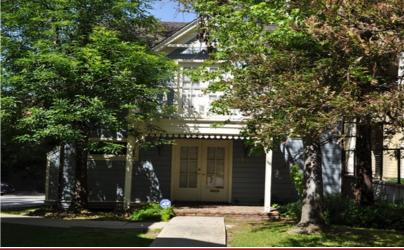

## 253-255 S. Marengo Avenue, Pasadena, CA

SQUARE FOOTAGE:

255 Marengo (Main House) – 3,991 SF 253 Marengo (Carriage House) – 1,118 SF

TOTAL - 5,109 SF

**ASKING PRICE:** 

\$3,000,000.00

YEAR BUILT:

1893. Renov. 1980

Ten (10) parking spaces in private lot behind

the building.

SELLER LEASE

Seller to lease back offices until 03/31/22 at

\$3,000/month.

DESCRIPTION:

\* One of a kind historic office located in

prime Pasadena area.