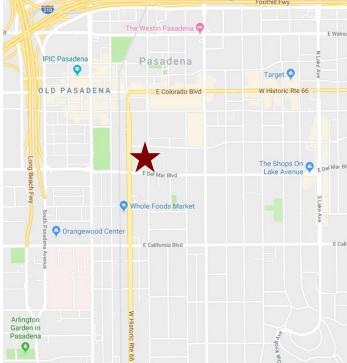

## 253-255 S. Marengo Avenue, Pasadena, CA

SQUARE FOOTAGE:

255 Marengo (Main House) – 3,991 SF 253 Marengo (Carriage House) – 1,118 SF

TOTAL - 5,109 SF

**ASKING PRICE:** 

\$3,000,000.00

YEAR BUILT:

1893. Renov. 1980

\* Walking distance to Pasadena Conference Center and Sheraton Hotel.

\* Wood molding around interior windows and doors.

Please do not disturb tenants.

Please make appointment with agent.

For more Information, Contact: