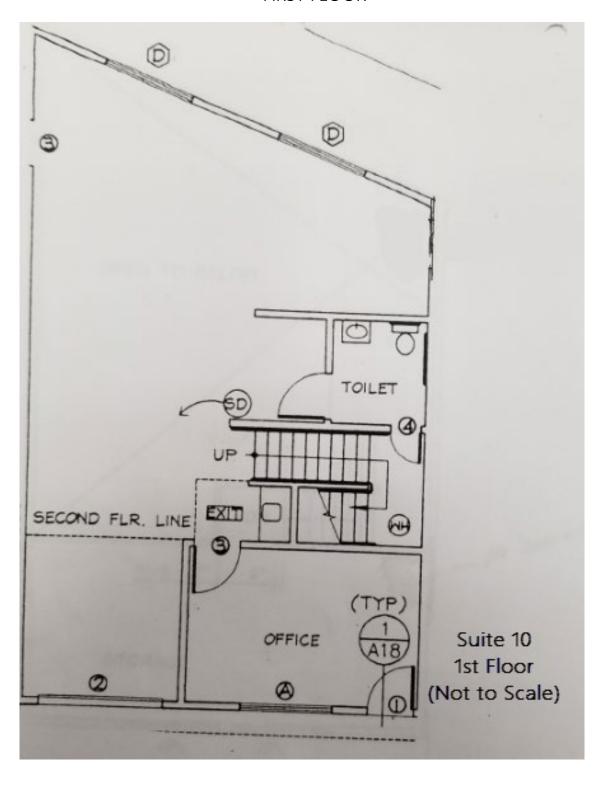

LE: August 1, 2024.

YEAR BUILT: 1999.

TOTAL BLDG: 18,220 sq. ft.

PARKING: Three (3) unreserved parking spaces per unit

free of charge. (Including roll-up door)

**AMENITIES:** \* 18' clearance

\* Fully air conditioned

\* Gated lot

\* Kitchenette

\* 10' X 10' loading door

\* Roll-up door

\* Bathroom

DO NOT DISTURB TENANT. PLEASE MAKE APPOINTMENT WITH BROKER.

Las Lunas St Deodar Cir. E Villa St E Corson St Freese Ln White St ≦ E Foothill Blvd inut St MANDAEWalr PARK Nina St E Colorado Blvd E Colorado Blvd Mohawk St

Las Lunas St

For more Information, Contact:

Dan Alle dalle@redstonecre.com Lic. # No. 01017941

(626) 483-6358

jalle@redstonecre.com Lic. # No. 01889085

Julie Alle

(626) 864-3927



# 145 Sierra Madre Boulevard



## 145 Sierra Madre Boulevard

#### FIRST FLOOR



# 145 Sierra Madre Boulevard

#### SECOND FLOOR



All information contained herein is from sources deemed reliable but has not been verified and is submitted without any warranty or representation, expressed or implied, as to its accuracy, and Redstone Commercial Real Estate, License #01525534, assumes no liability for errors or omissions of any kind, change of price, rental or other conditions, including, without limitation, priors ale, lease or financing or withdrawal without notice. This presentation is for information only and under no circumstances whats never is to be deemed a contract, note, memorandum or any other form of binding commitment.

### **AERIAL MAP**



### **AMENITIES**