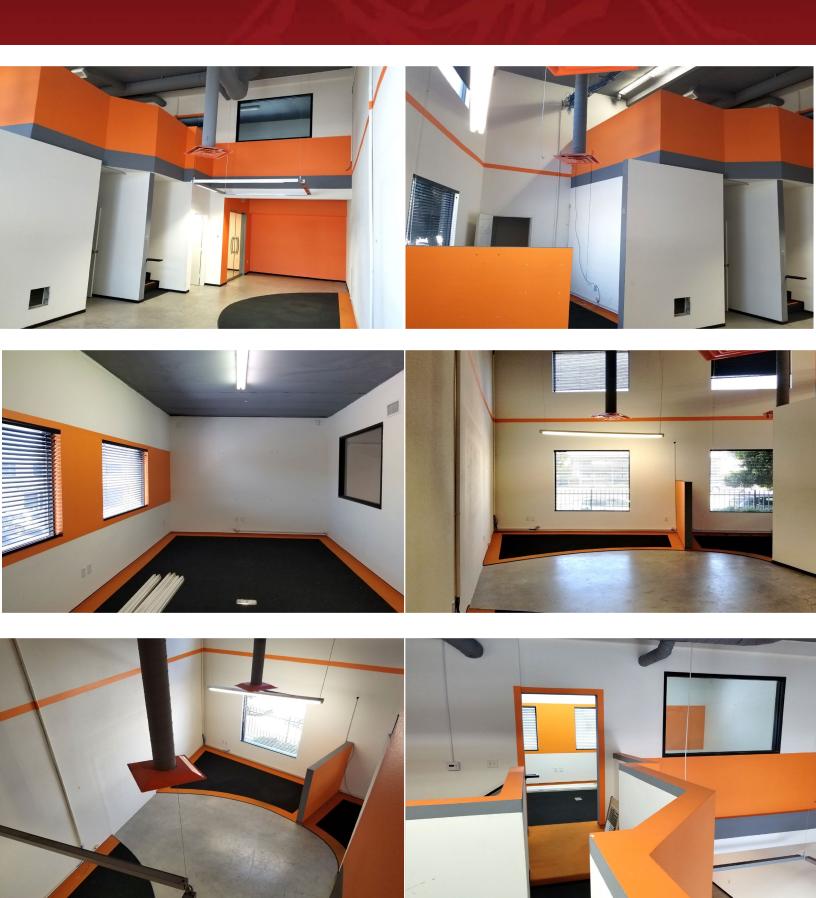

ial and

CAM charges of \$0.15 per sq. ft.

AVAILABLE: August 1, 2024.

YEAR BUILT: 1999.

TOTAL BLDG: 18,220 sq. ft.

PARKING: Three (3) unreserved parking spaces per unit

free of charge. (Including roll-up door)

**AMENITIES:** \* 18' clearance

\* Fully air conditioned

\* Gated lot

\* Kitchenette

\* 10' X 10' loading door

\* Roll-up door

\* Bathroom

DO NOT DISTURB TENANT. PLEASE MAKE APPOINTMENT WITH BROKER.

Las Lunas St Deodar Cir. E Villa St E Corson St Freese Ln White St ≦ E Foothill Blvd inut St MANDAEWalr PARK Nina St E Colorado Blvd E Colorado Blvd Mohawk St

Las Lunas St

For more Information, Contact:

Dan Alle dalle@redstonecre.com Lic. # No. 01017941

(626) 483-6358

jalle@redstonecre.com Lic. # No. 01889085

Julie Alle

(626) 864-3927



# 145 Sierra Madre Boulevard



## 145 Sierra Madre Boulevard

#### FIRST FLOOR



# 145 Sierra Madre Boulevard

#### SECOND FLOOR



All information contained herein is from sources deemed reliable but has not been verified and is submitted without any warranty or representation, expressed or implied, as to its accuracy, and Redstone Commercial Real Estate, License #01525534, assumes no liability for errors or omissions of any kind, change of price, rental or other conditions, including, without limitation, priors ale, lease or financing or withdrawal without notice. This presentation is for information only and under no circumstances whats never is to be deemed a contract, note, memorandum or any other form of binding commitment.

### **AERIAL MAP**



### **AMENITIES**