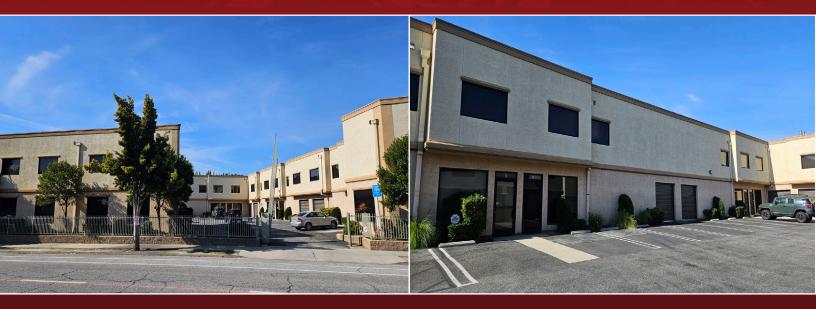

# 145 Sierra Madre Boulevard

### 145 N. Sierra Madre Boulevard, Pasadena

AVAILABLE SPACE: Approximately 1,450 Sq. Ft.

LEASE RATE: \$2.15 per sq. ft. per month, Industrial Gross.

Tenant pays own utilities, interior janitorial and

CAM charges of \$0.15 per sq. ft.