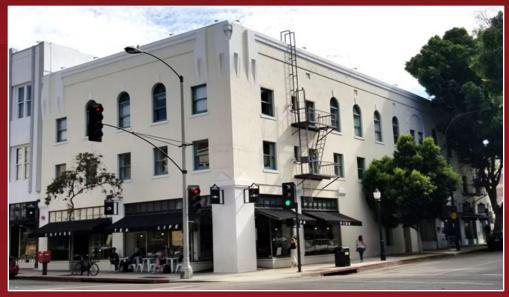

### THE EDISON EL REY BUILDING DYNAMIC OFFICE & CREATIVE SPACE FOR LEASE

### 87 E. Green Street, Pasadena, CA

**AVAILABLE** 

Suite 203 - Approximately 1,065 SF (Avail. 05/01/24)

SPACE:

Suite 204 - Approximately 1,324 SF

Suite 303 - Approximately 1,715 SF

Suite 309 – Approximately 1,856 SF

**AMENITIES:** 

- \* Beautiful brick walls, numerous windows, exceptional light.
- \* Exposed ceilings & ducting, large windows.
- \* Restored historic building located in the heart of "Old Town Pasadena".
- \* Elevator served.
- \* Controlled 24/7 building access.
- \* On-site top-rated tea & coffee house and restaurant on ground floor (Copa Vida and Dog Haus) and walking distance to numerous restaurants and retail.
- \* Close walking distance to Del Mar and Holly Street Gold Line Stations.