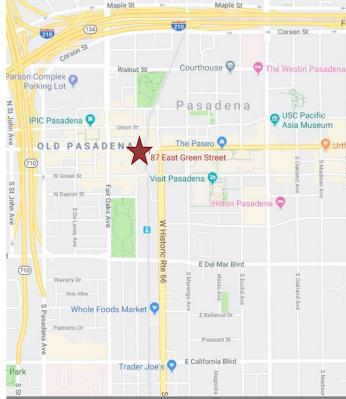

Suite 303 - Approximately 1,715 SF

Suite 309 – Approximately 1,856 SF

**LEASE** 

\$2.80 per sq. ft., Modified Gross.

RATE:

Tenant to pay its own utilities, interior janitorial and

liability insurance.

PARKING:

Parking structure across the street. Current rate is \$85.00 per space per month.

**AMENITIES:** 

- \* Beautiful brick walls, numerous windows, exceptional light.
- \* Exposed ceilings & ducting, large windows.
- \* Restored historic building located in the heart of "Old Town Pasadena".
- \* Elevator served.
- \* Controlled 24/7 building access.
- \* On-site top-rated tea & coffee house and restaurant on ground floor (Copa Vida and Dog Haus) and walking distance to numerous restaurants and retail.
- \* Close walking distance to Del Mar and Holly Street Gold Line Stations.



For more Information, Contact:

Dan Alle

dalle@redstonecre.com

Julie Alle

ialle@redstonecre.com

(626) 864-3927



All information contained herein is from sources deemed reliable but has not been verified and is submitted without any warranty or representation, expressed or implied, as to its accuracy, and Redstone Commercial Real Estate, License #01525534, assumes no liability for errors or omissions of any kind, change of price, rental or other conditions, including, without limitation, prior sale, lease or financing or withdrawal without notice. This presentation is for information only and under no circumstances whatsoever is to be deemed a contract, note, memorandum or any other form of binding commitment.

## 87 E. GREEN STREET









# 87 E. GREEN STREET SUITE 204 - INTERIOR