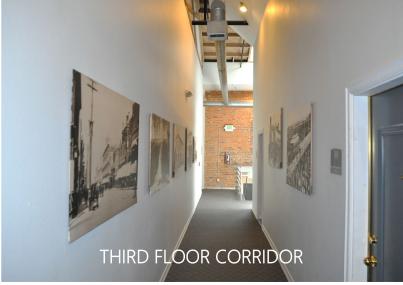

## 87 E. GREEN STREET

**AMENITIES:** 

- \* Beautiful brick walls, numerous windows, exceptional light.
- \* Exposed ceilings & ducting, large windows.
- \* Restored historic building located in the heart of "Old Town Pasadena".
- \* Elevator served.
- \* Controlled 24/7 building access.
- \* On-site top-rated tea & coffee house and restaurant on ground floor (Copa Vida and Dog Haus) and walking distance to numerous restaurants and retail.
- \* Close walking distance to Del Mar and Holly Street Gold Line Stations.