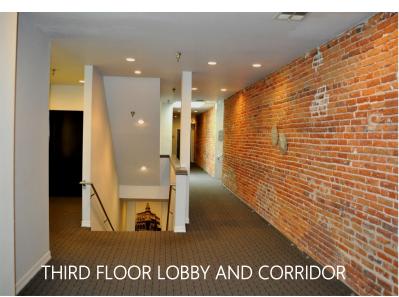

## 87 E. GREEN STREET

**AMENITIES:** 

- \* Beautiful brick walls, numerous windows, exceptional light.
- \* Exposed ceilings & ducting, large windows.
- \* Restored historic building located in the heart of "Old Town Pasadena".
- \* Elevator served.
- \* Controlled 24/7 building access.
- \* On-site top-rated tea & coffee house and restaurant on ground floor (Copa Vida and Dog Haus) and walking distance to numerous restaurants and retail.
- \* Close walking distance to Del Mar and Holly Street Gold Line Stations.