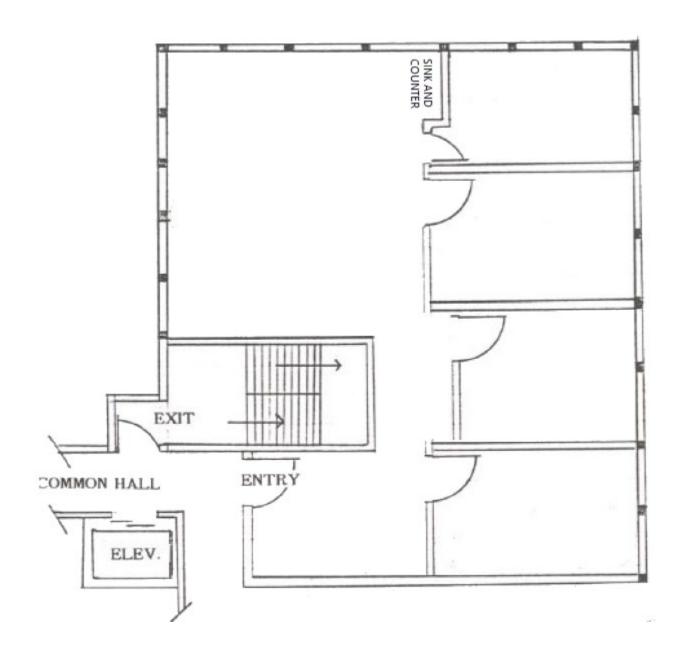

n space for desks, four (4) windowed offices, and kitchen area.)

**RENTAL RATE:** 

\$2.35 per sq. ft., Modified Gross.

Tenant pays its prorata share of utilities. Landlord pays for five (5) day interior

janitorial.

**AVAILABLE:** 

Immediately.

PARKING:

Four (4) reserved parking spaces in subterranean garage at \$75.00 per space

per month.

FFATURES.

- \* Spectrum serviced building.
- \* Responsive Management on-site.
- \* Security Cameras in common areas.
- \* Elevator Served.
- \* Short walk to Lake Avenue and Colorado Boulevard retail and restaurants.



Dan Alle

dalle@redstonecre.com Lic. # No. 01017941 (626) 483-6358

Julie Alle jalle@redstonecre.com

Lic. # No. 01889085 (626) 864-3927



## 1010 E. UNION STREET

Suite 200 - Interior Pictures







## SUITE 200 FLOOR PLAN