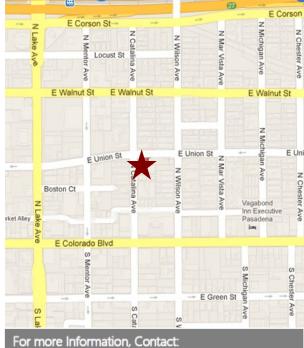

## 1010 East Union Street, Pasadena, California

**AVAILABLE SPACE:** 

Suite 200 - Approx. 1,792 rentable sq. ft. (Reception area, open space for desks, four (4) windowed offices, and kitchen area.)

**RENTAL RATE:** 