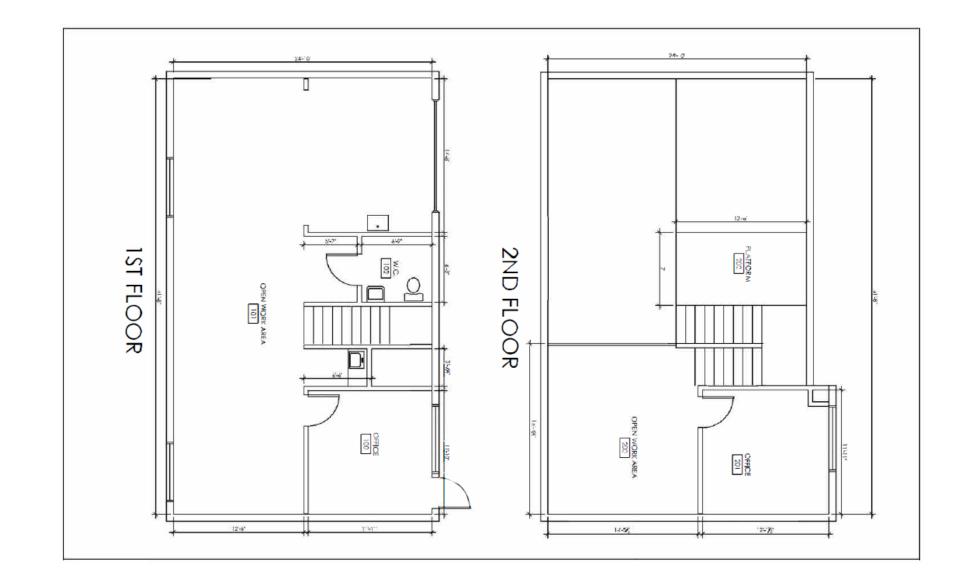

### 1785 Locust Street, Pasadena, CA

|     | AVAILABLE SPACE: | Approximately 1,540 sq. ft.                                                                                                               | aple St     |
|-----|------------------|-------------------------------------------------------------------------------------------------------------------------------------------|-------------|
| 5   |                  | Unit has an admin area, open warehouse,<br>restroom, sink and cabinet, storage area and<br>private office with window on the mezzanine.   | rson St     |
| 4   | Lease Rate:      | \$2.20 per sf/month, Industrial Gross. Tenant pays<br>own utilities, interior janitorial and current CAM<br>charges of \$0.25 per sq. ft. | t St        |
| 111 | AVAILABLE:       | July 1, 2024.                                                                                                                             | E Waln      |
|     | YEAR BUILT:      | 1998.                                                                                                                                     | Z           |
|     | Parking:         | Three (3) unassigned parking spaces free of charge (including roll-up door).                                                              | eridith Ave |
|     | Amenities:       | * 18' clearance with high ceilings and exposed ducting.                                                                                   |             |
|     |                  | * Unit fully air conditioned.                                                                                                             | For m       |
|     |                  | * Roll-up door.                                                                                                                           | dalle       |
| Ο   |                  | * Jameson Brown Coffee Roasters, Sushi Wagyu,<br>and Pasadena Pizza across the street.                                                    | Lic<br>(    |
|     |                  | * Gated parking lot.                                                                                                                      |             |
|     |                  | * Close to 210 frwy and Gold Line station.                                                                                                |             |
|     |                  | * Responsive onsite management.                                                                                                           |             |