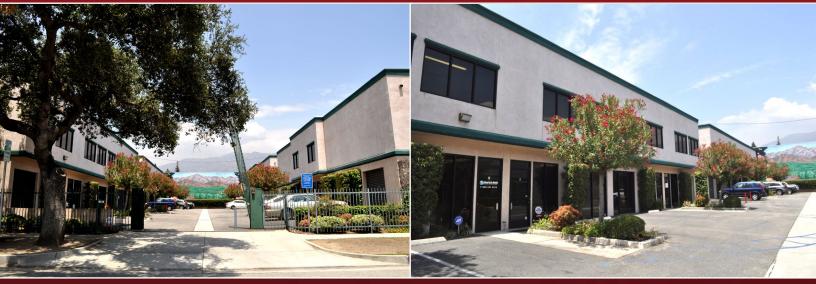

# FLEX / R&D SPACE FOR LEASE

### 1785 Locust Street, Pasadena, CA

|     | AVAILABLE SPACE: | Approximately 1,540 sq. ft.                                                                                                               | aple St     |
|-----|------------------|-------------------------------------------------------------------------------------------------------------------------------------------|-------------|
| 5   |                  | Unit has an admin area, open warehouse,<br>restroom, sink and cabinet, storage area and<br>private office with window on the mezzanine.   | rson St     |
| 4   | Lease Rate:      | \$2.20 per sf/month, Industrial Gross. Tenant pays<br>own utilities, interior janitorial and current CAM<br>charges of \$0.25 per sq. ft. | t St        |
| 111 | AVAILABLE:       | July 1, 2024.                                                                                                                             | E Waln      |
|     | YEAR BUILT:      | 1998.                                                                                                                                     | Z           |
|     | Parking:         | Three (3) unassigned parking spaces free of charge (including roll-up door).                                                              | eridith Ave |
|     | Amenities:       | * 18' clearance with high ceilings and exposed ducting.                                                                                   |             |
|     |                  | * Unit fully air conditioned.                                                                                                             | For m       |
|     |                  | * Roll-up door.                                                                                                                           | dalle       |
| Ο   |                  | * Jameson Brown Coffee Roasters, Sushi Wagyu,<br>and Pasadena Pizza across the street.                                                    | Lic<br>(    |
|     |                  | * Gated parking lot.                                                                                                                      |             |
|     |                  | * Close to 210 frwy and Gold Line station.                                                                                                |             |
|     |                  | * Responsive onsite management.                                                                                                           |             |

### 1785 LOCUST STREET, PASADENA