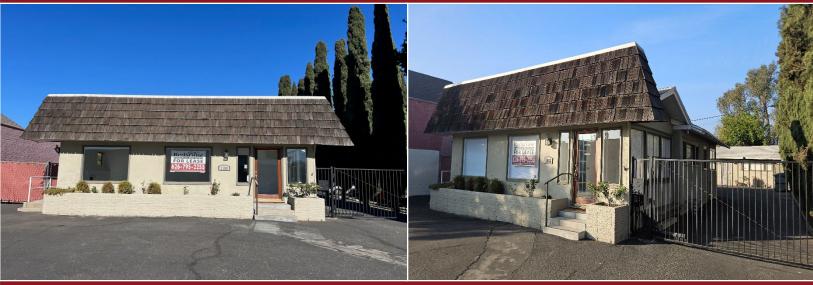

### FREE STANDING BUILDING FOR LEASE

### 1155 E. Green Street, Pasadena, CA

|   | AVAILABLE<br>SPACE: | Approximately 1,474 sq. ft.                                                                                                                                               |
|---|---------------------|---------------------------------------------------------------------------------------------------------------------------------------------------------------------------|
| ) | LEASE<br>RATE:      | \$2.60 per sq. ft. per month., MG.<br>Tenant pays its own utilities, gardening,<br>trash, and interior janitorial, alarm service,<br>and liability/plate glass insurance. |
| Ì | PARKING:            | Three (3) free parking spaces included in base rental. Ample street parking available on Green Street.                                                                    |
|   | AMENITIES:          | * Ground floor office space.                                                                                                                                              |
| r |                     | * Walking distance to Malbec and Matsuri restaurants.                                                                                                                     |
| ) |                     | <ul> <li>* Flexible layout with reception area,<br/>conference room, open space, and<br/>private restroom with shower.</li> </ul>                                         |

- \* Excellent signage and visibility.
- \* Security gate and camera system.