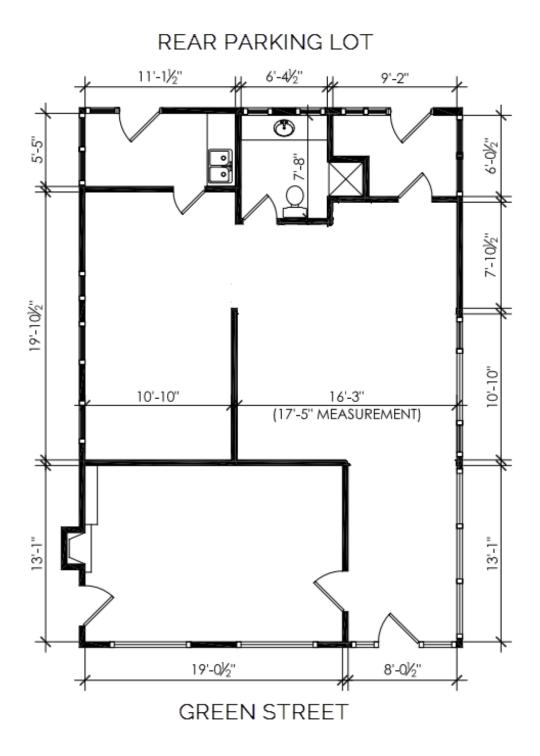

### 1155 E. Green Street, Pasadena, CA

|   | AVAILABLE<br>SPACE: | Approximately 1,474 sq. ft.                                                                                                                                               |
|---|---------------------|---------------------------------------------------------------------------------------------------------------------------------------------------------------------------|
| ) | LEASE<br>RATE:      | \$2.60 per sq. ft. per month., MG.<br>Tenant pays its own utilities, gardening,<br>trash, and interior janitorial, alarm service,<br>and liability/plate glass insurance. |
| Ì | PARKING:            | Three (3) free parking spaces included in base rental. Ample street parking available on Green Street.                                                                    |
|   | AMENITIES:          | * Ground floor office space.                                                                                                                                              |
| r |                     | * Walking distance to Malbec and Matsuri restaurants.                                                                                                                     |
| ) |                     | <ul> <li>* Flexible layout with reception area,<br/>conference room, open space, and<br/>private restroom with shower.</li> </ul>                                         |

#### 1155 E. GREEN STREET