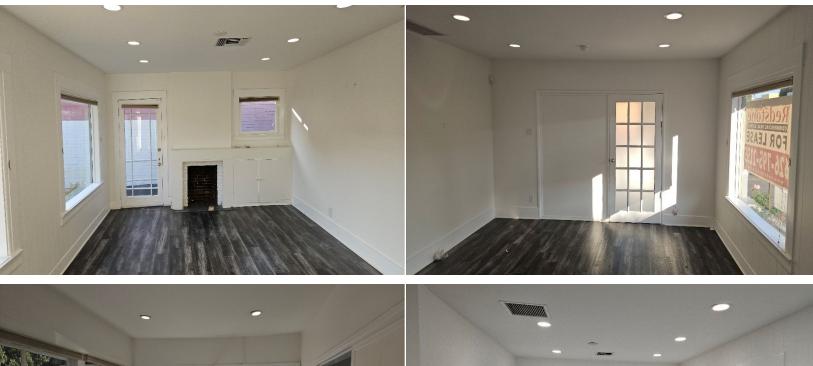

### 1155 E. Green Street, Pasadena, CA

|   | AVAILABLE<br>SPACE: | Approximately 1,474 sq. ft.                                                                                                                                               |
|---|---------------------|---------------------------------------------------------------------------------------------------------------------------------------------------------------------------|
| ) | LEASE<br>RATE:      | \$2.60 per sq. ft. per month., MG.<br>Tenant pays its own utilities, gardening,<br>trash, and interior janitorial, alarm service,<br>and liability/plate glass insurance. |
| Ì | PARKING:            | Three (3) free parking spaces included in base rental. Ample street parking available on Green Street.                                                                    |
|   | AMENITIES:          | * Ground floor office space.                                                                                                                                              |
| r |                     | * Walking distance to Malbec and Matsuri restaurants.                                                                                                                     |
| ) |                     | <ul> <li>* Flexible layout with reception area,<br/>conference room, open space, and<br/>private restroom with shower.</li> </ul>                                         |