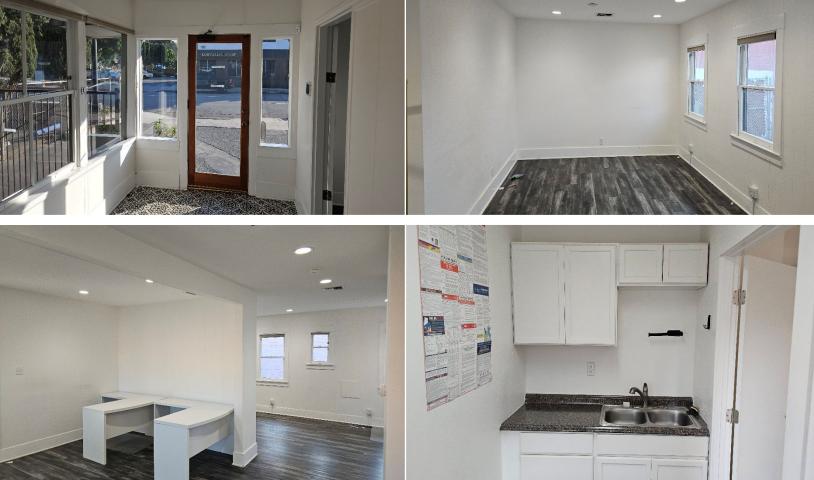

### 1155 E. Green Street, Pasadena, CA

|   | AVAILABLE<br>SPACE: | Approximately 1,474 sq. ft.                                                                                                                                               |
|---|---------------------|---------------------------------------------------------------------------------------------------------------------------------------------------------------------------|
| ) | LEASE<br>RATE:      | \$2.60 per sq. ft. per month., MG.<br>Tenant pays its own utilities, gardening,<br>trash, and interior janitorial, alarm service,<br>and liability/plate glass insurance. |
| Ì | PARKING:            | Three (3) free parking spaces included in base rental. Ample street parking available on Green Street.                                                                    |
|   | AMENITIES:          | * Ground floor office space.                                                                                                                                              |
| r |                     | * Walking distance to Malbec and Matsuri restaurants.                                                                                                                     |
| ) |                     | <ul> <li>* Flexible layout with reception area,<br/>conference room, open space, and<br/>private restroom with shower.</li> </ul>                                         |