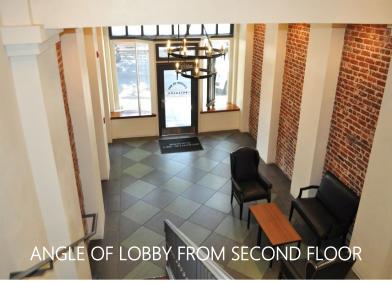

**AMENITIES:** 

- \* Beautiful brick walls, numerous windows, exceptional light.
- \* Exposed ceilings & ducting, large windows.
- \* Restored historic building located in the heart of "Old Town Pasadena".
- \* Elevator served.
- \* Controlled 24/7 building access.
- \* On-site top-rated tea & coffee house and restaurant on ground floor (Copa Vida and Dog Haus) and walking distance to numerous restaurants and retail.
- \* Close walking distance to Del Mar and Holly Street Gold Line Stations.