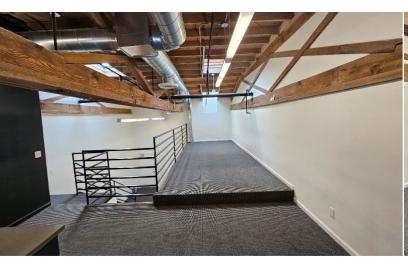

# **87 E. GREEN STREET**SUITE 309 - INTERIOR PICTURES

### Suite 309

**AMENITIES:** 

- \* Beautiful brick walls, numerous windows, exceptional light.
- \* Exposed ceilings & ducting, large windows.
- \* Restored historic building located in the heart of "Old Town Pasadena".
- \* Elevator served.
- \* Controlled 24/7 building access.
- \* On-site top-rated tea & coffee house and restaurant on ground floor (Copa Vida and Dog Haus) and walking distance to numerous restaurants and retail.
- \* Close walking distance to Del Mar and Holly Street Gold Line Stations.