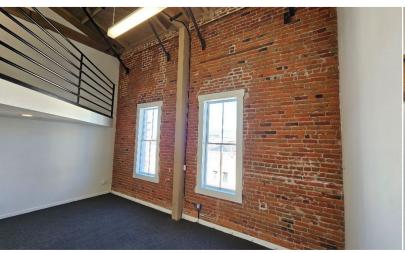

## **87 E. GREEN STREET**SUITE 203 - INTERIOR PICTURES

**AMENITIES:** 

- \* Beautiful brick walls, numerous windows, exceptional light.
- \* Exposed ceilings & ducting, large windows.
- \* Restored historic building located in the heart of "Old Town Pasadena".
- \* Elevator served.
- \* Controlled 24/7 building access.
- \* On-site top-rated tea & coffee house and restaurant on ground floor (Copa Vida and Dog Haus) and walking distance to numerous restaurants and retail.
- \* Close walking distance to Del Mar and Holly Street Gold Line Stations.