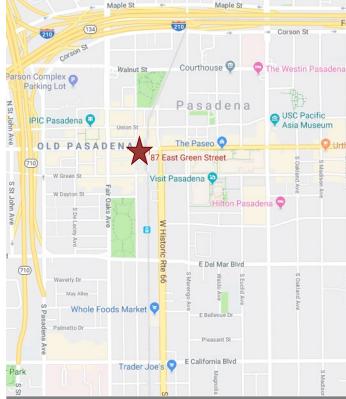

uite 303 - Approximately 1,715 SF

Suite 309 – Approximately 1,856 SF

**LEASE** 

\$2.80 per sq. ft., Modified Gross.

RATE:

Tenant to pay its own utilities, interior janitorial and

liability insurance.

PARKING:

Parking structure across the street. Current rate is

\$85.00 per space per month.

**AMENITIES:** 

- \* Beautiful brick walls, numerous windows, exceptional light.
- \* Exposed ceilings & ducting, large windows.
- \* Restored historic building located in the heart of "Old Town Pasadena".
- \* Elevator served.
- \* Controlled 24/7 building access.
- \* On-site top-rated tea & coffee house and restaurant on ground floor (Copa Vida and Dog Haus) and walking distance to numerous restaurants and retail.
- \* Close walking distance to Del Mar and Holly Street Gold Line Stations.



For more Information, Contact:

Dan Alle

dalle@redstonecre.com

Julie Alle

ialle@redstonecre.com

(626) 864-3927



All information contained herein is from sources deemed reliable but has not been verified and is submitted without any warranty or representation, expressed or implied, as to its accuracy, and Redstone Commercial Real Estate, License #01525534, assumes no liability for errors or omissions of any kind, change of price, rental or other conditions, including, without limitation, prior sale, lease or financing or withdrawal without notice. This presentation is for information only and under no circumstances whatsoever is to be deemed a contract, note, memorandum or any other form of binding commitment.

## 87 E. GREEN STREET









## **87 E. GREEN STREET**SUITE 203 - INTE