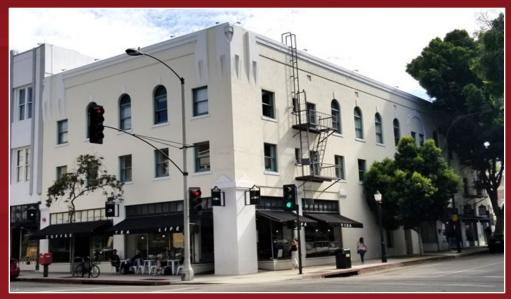

### THE EDISON EL REY BUILDING DYNAMIC OFFICE & CREATIVE SPACE FOR LEASE

### 87 E. Green Street, Pasadena, CA

**AVAILABLE** 

Suite 203 - Approximately 1,065 SF (Avail. 05/01/24)

SPACE:

Suite 204 - Approximately 1,324 SF

Suite 303 - Approximately 1,715 SF

Suite 309 – Approximately 1,856 SF

**AMENITIES:** 

- \* Beautiful brick walls, numerous windows, exceptional light.
- \* Exposed ceilings & ducting, large windows.
- \* Restored historic building located in the heart of "Old Town Pasadena".
- \* Elevator served.
- \* Controlled 24/7 building access.
- \* On-site top-rated tea & coffee house and restaurant on ground floor (Copa Vida and Dog Haus) and walking distance to numerous restaurants and retail.
- \* Close walking distance to Del Mar and Holly Street Gold Line Stations.