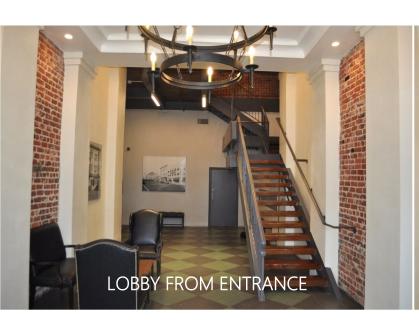

**AMENITIES:** 

- \* Beautiful brick walls, numerous windows, exceptional light.
- \* Exposed ceilings & ducting, large windows.
- \* Restored historic building located in the heart of "Old Town Pasadena".
- \* Elevator served.
- \* Controlled 24/7 building access.
- \* On-site top-rated tea & coffee house and restaurant on ground floor (Copa Vida and Dog Haus) and walking distance to numerous restaurants and retail.
- \* Close walking distance to Del Mar and Holly Street Gold Line Stations.