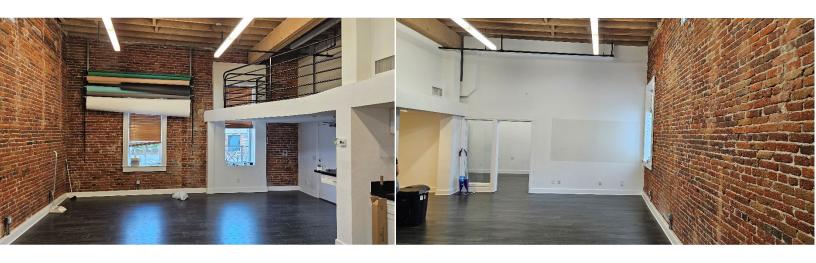

## **87 E. GREEN STREET**SUITE 203 - INTERIOR PICTURES

**AMENITIES:** 

- \* Beautiful brick walls, numerous windows, exceptional light.
- \* Exposed ceilings & ducting, large windows.
- \* Restored historic building located in the heart of "Old Town Pasadena".
- \* Elevator served.
- \* Controlled 24/7 building access.
- \* On-site top-rated tea & coffee house and restaurant on ground floor (Copa Vida and Dog Haus) and walking distance to numerous restaurants and retail.
- \* Close walking distance to Del Mar and Holly Street Gold Line Stations.