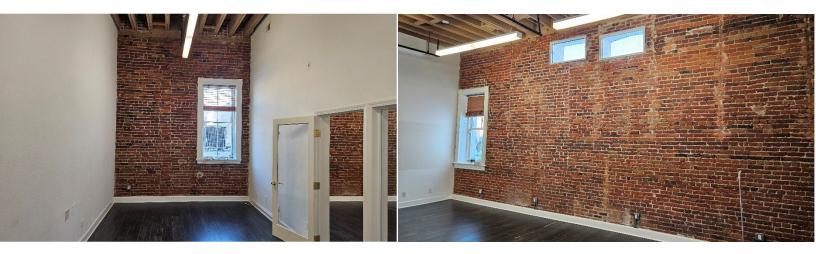

# 87 E. GREEN STREET SUITE 204 - INTERIOR PICTURES

**AMENITIES:** 

- \* Beautiful brick walls, numerous windows, exceptional light.
- \* Exposed ceilings & ducting, large windows.
- \* Restored historic building located in the heart of "Old Town Pasadena".
- \* Elevator served.
- \* Controlled 24/7 building access.
- \* On-site top-rated tea & coffee house and restaurant on ground floor (Copa Vida and Dog Haus) and walking distance to numerous restaurants and retail.
- \* Close walking distance to Del Mar and Holly Street Gold Line Stations.