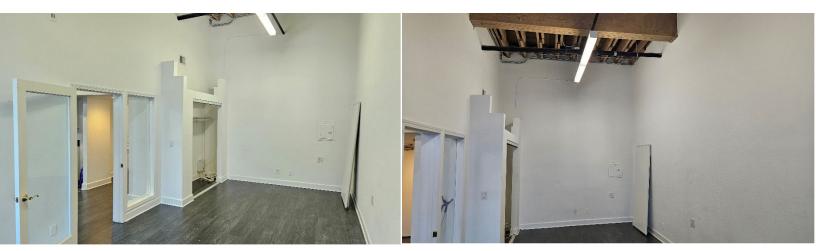

# **87 E. GREEN STREET**SUITE 303 - INTERIOR PICTURES

## Suite 303

**AMENITIES:** 

- \* Beautiful brick walls, numerous windows, exceptional light.
- \* Exposed ceilings & ducting, large windows.
- \* Restored historic building located in the heart of "Old Town Pasadena".
- \* Elevator served.
- \* Controlled 24/7 building access.
- \* On-site top-rated tea & coffee house and restaurant on ground floor (Copa Vida and Dog Haus) and walking distance to numerous restaurants and retail.
- \* Close walking distance to Del Mar and Holly Street Gold Line Stations.