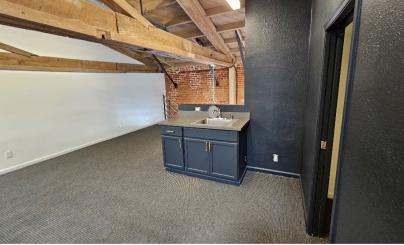

# **87 E. GREEN STREET**SUITE 309 - INTERIOR PICTURES

### Suite 309

**AMENITIES:** 

- \* Beautiful brick walls, numerous windows, exceptional light.
- \* Exposed ceilings & ducting, large windows.
- \* Restored historic building located in the heart of "Old Town Pasadena".
- \* Elevator served.
- \* Controlled 24/7 building access.
- \* On-site top-rated tea & coffee house and restaurant on ground floor (Copa Vida and Dog Haus) and walking distance to numerous restaurants and retail.
- \* Close walking distance to Del Mar and Holly Street Gold Line Stations.