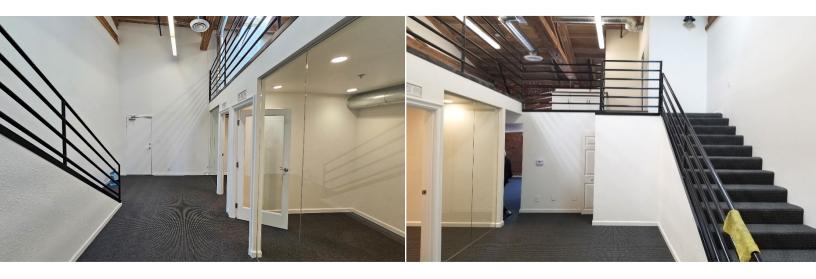

# **87 E. GREEN STREET**SUITE 309 - INTERIOR PICTURES

### Suite 309

**AMENITIES:** 

- \* Beautiful brick walls, numerous windows, exceptional light.
- \* Exposed ceilings & ducting, large windows.
- \* Restored historic building located in the heart of "Old Town Pasadena".
- \* Elevator served.
- \* Controlled 24/7 building access.
- \* On-site top-rated tea & coffee house and restaurant on ground floor (Copa Vida and Dog Haus) and walking distance to numerous restaurants and retail.
- \* Close walking distance to Del Mar and Holly Street Gold Line Stations.