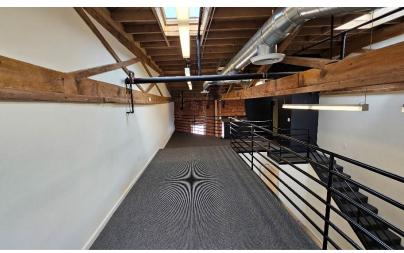

# **87 E. GREEN STREET**SUITE 303 - INTERIOR PICTURES

## Suite 303

**AMENITIES:** 

- \* Beautiful brick walls, numerous windows, exceptional light.
- \* Exposed ceilings & ducting, large windows.
- \* Restored historic building located in the heart of "Old Town Pasadena".
- \* Elevator served.
- \* Controlled 24/7 building access.
- \* On-site top-rated tea & coffee house and restaurant on ground floor (Copa Vida and Dog Haus) and walking distance to numerous restaurants and retail.
- \* Close walking distance to Del Mar and Holly Street Gold Line Stations.