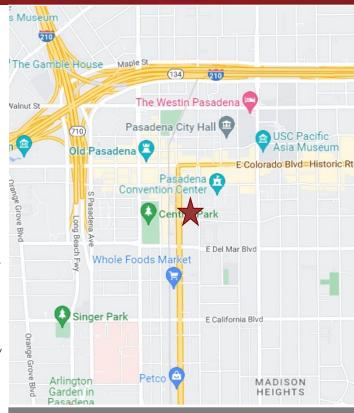

## OFFICE FOR LEASE



### 150 S. Arroyo Parkway, Pasadena, CA

AVAILABLE

Suite 100 - Approximately 4,064 sq. ft.

SPACE:

LEASE

\$2.85 per sq. ft., Full Service Gross.

RATE:

AVAILABLE: September 1, 2024.

PARKING: EI

Eleven (11) reserved parking spaces at no cost.

**AMENITIES:** 

- \* Beautiful lobby.
- \* Abundance of light with numerous windows.
- \* State of the art security cameras for lobby area and parking areas.
- \* Walking distance to Houston's, Parkway Grill, Whole Foods, Old Town Pasadena retail.
- \* AT&T fiber access.
- \* Easy access to 210 and 110 freeways.

Redstone COMMERCIAL REAL ESTATE

DO NOT DISTURB TENANT.
PLEASE MAKE APPOINTMENT WITH BROKER.



For more Information, Contact:

<u>Dan Alle</u>

dalle@redstonecre.com

Lic. # No. 01017941

(626) 102 625

Julie Alle

jalle@redstonecre.com

ic. # No. 01889085

(626) 864-3927

All information contained herein is from sources deemed reliable but has not been verified and is submitted without any warranty or representation, expressed or implied, as to its accuracy, and Redstone Commercial Real Estate, License #01525534, assumes no liability for errors or omissions of any kind, change of price, rental or other conditions, including, without limitation, prior sale, lease or financing or withdrawal without notice. This presentation is for information only and under no circumstances whatsoever is to be deemed a contract, note, memorandum or any other form of binding commitment.

#### 150 S.