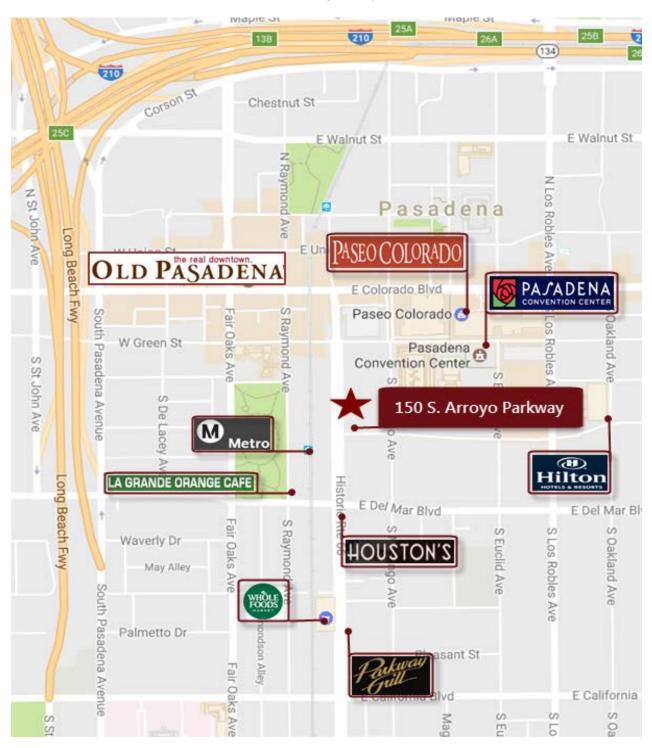

No. 01017941

(626) 102 625

Julie Alle

jalle@redstonecre.com

ic. # No. 01889085

(626) 864-3927

All information contained herein is from sources deemed reliable but has not been verified and is submitted without any warranty or representation, expressed or implied, as to its accuracy, and Redstone Commercial Real Estate, License #01525534, assumes no liability for errors or omissions of any kind, change of price, rental or other conditions, including, without limitation, prior sale, lease or financing or withdrawal without notice. This presentation is for information only and under no circumstances whatsoever is to be deemed a contract, note, memorandum or any other form of binding commitment.

#### 150 S. ARROYO PARKWAY SUITE 100



# 150 S. ARROYO PARKWAY







### **Amenity Map**



### AERIAL VIEW OF 150 S. ARROYO PARKWAY