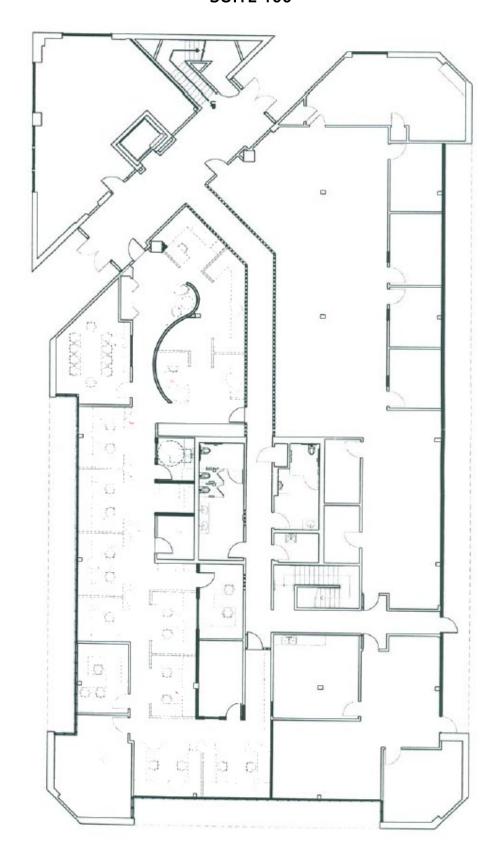

### 150 S. Arroyo Parkway, Pasadena, CA

AVAILABLE

Suite 100 - Approximately 4,064 sq. ft.

SPACE:

LEASE

\$2.85 per sq. ft., Full Service Gross.

RATE:

AVAILABLE: September 1, 2024.

#### 150 S. ARROYO PARKWAY SUITE 100