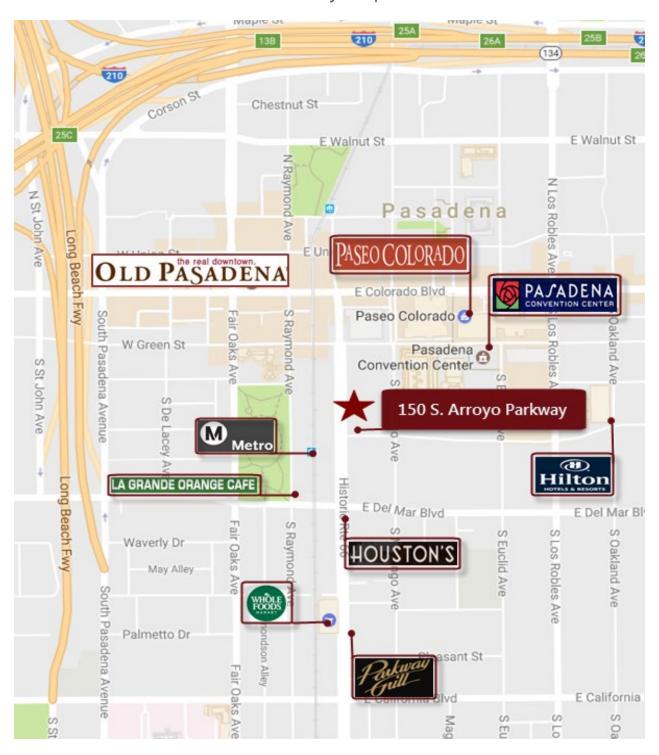

ct, note, memorandum or any other form of binding commitment.

### 150 S. ARROYO PARKWAY

**SUITE 100 - INTERIOR PICTURES** 





#### 150 S. ARROYO PARKWAY SUITE 100

Approximately 4,064 sq. ft.

(Reception, admin area, conference room with glass, four (4) private offices, kitchen area, and open space for desks.)



<sup>\*</sup> Both Suites 100 and 103 - Contiguous space approximately 5,435 rentable sq. ft.

## 150 S. ARROYO PARKWAY

SUITE 103 - INTERIOR PICTURES













## 150 S. Arroyo Parkway, Pasadena SUITE 103

Approximately 1,371 sq. ft.

(Three (3) window offices, conference room/collaborative area with glass, and kitchen area.)



\* Both Suites 100 and 103 - Contiguous space approximately 5,435 rentable sq. ft.

# 150 S. ARROYO PARKWAY PASADENA







#### **Amenity Map**



#### AERIAL VIEW OF 150 S. ARROYO PARKWAY