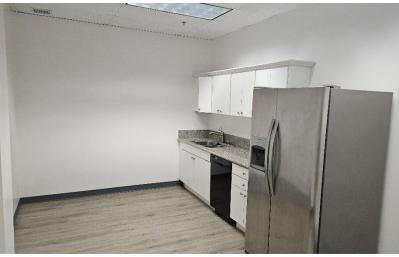

## 150 S. ARROYO PARKWAY

SUITE 103 - INTERIOR PICTURES

## 150 S. Arroyo Parkway, Pasadena SUITE 103

Approximately 1,371 sq. ft.

(Three (3) window offices, conference room/collaborative area with glass, and kitchen area.)

\* Both Suites 100 and 103 - Contiguous space approximately 5,435 rentable sq. ft.