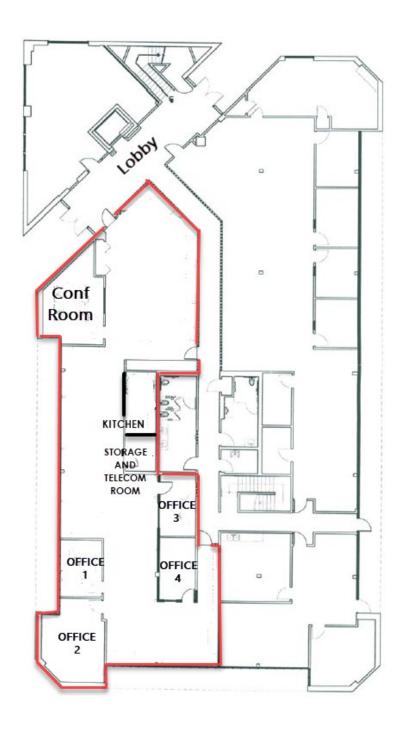

#### 150 S. ARROYO PARKWAY SUITE 100

Approximately 4,064 sq. ft.

(Reception, admin area, conference room with glass, four (4) private offices, kitchen area, and open space for desks.)

<sup>\*</sup> Both Suites 100 and 103 - Contiguous space approximately 5,435 rentable sq. ft.