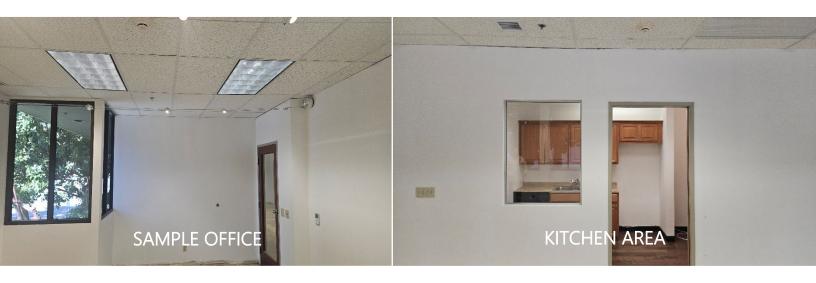

### 150 S. ARROYO PARKWAY

**SUITE 100 - INTERIOR PICTURES** 

#### 150 S. ARROYO PARKWAY SUITE 100

Approximately 4,064 sq. ft.

(Reception, admin area, conference room with glass, four (4) private offices, kitchen area, and open space for desks.)

<sup>\*</sup> Both Suites 100 and 103 - Contiguous space approximately 5,435 rentable sq. ft.

## 150 S. ARROYO PARKWAY

SUITE 103 - INTERIOR PICTURES

## 150 S. Arroyo Parkway, Pasadena SUITE 103

Approximately 1,371 sq. ft.

(Three (3) window offices, conference room/collaborative area with glass, and kitchen area.)

\* Both Suites 100 and 103 - Contiguous space approximately 5,435 rentable sq. ft.