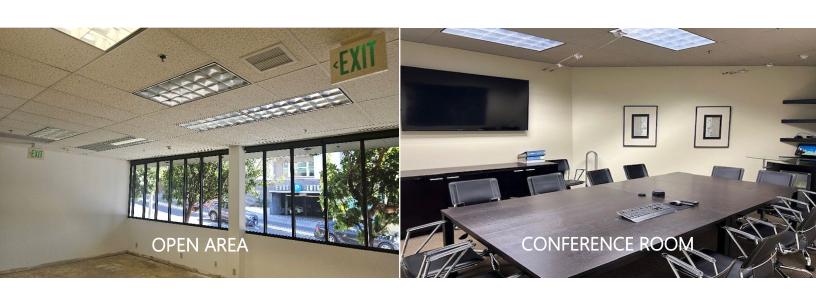

### 150 S. ARROYO PARKWAY

**SUITE 100 - INTERIOR PICTURES** 

#### 150 S. ARROYO PARKWAY SUITE 100

Approximately 4,064 sq. ft.

(Reception, admin area, conference room with glass, four (4) private offices, kitchen area, and open space for desks.)

<sup>\*</sup> Both Suites 100 and 103 - Contiguous space approximately 5,435 rentable sq. ft.