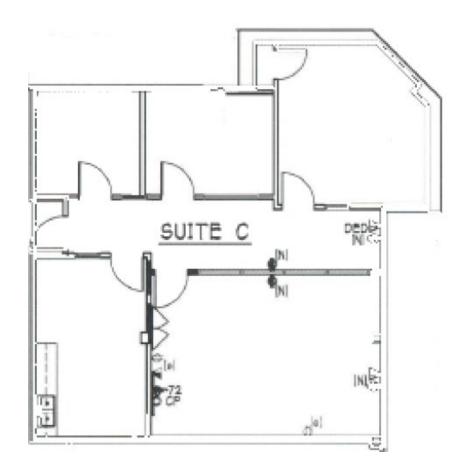

## 150 S. Arroyo Parkway, Pasadena SUITE 103

Approximately 1,371 sq. ft.

(Three (3) window offices, conference room/collaborative area with glass, and kitchen area.)

\* Both Suites 100 and 103 - Contiguous space approximately 5,435 rentable sq. ft.