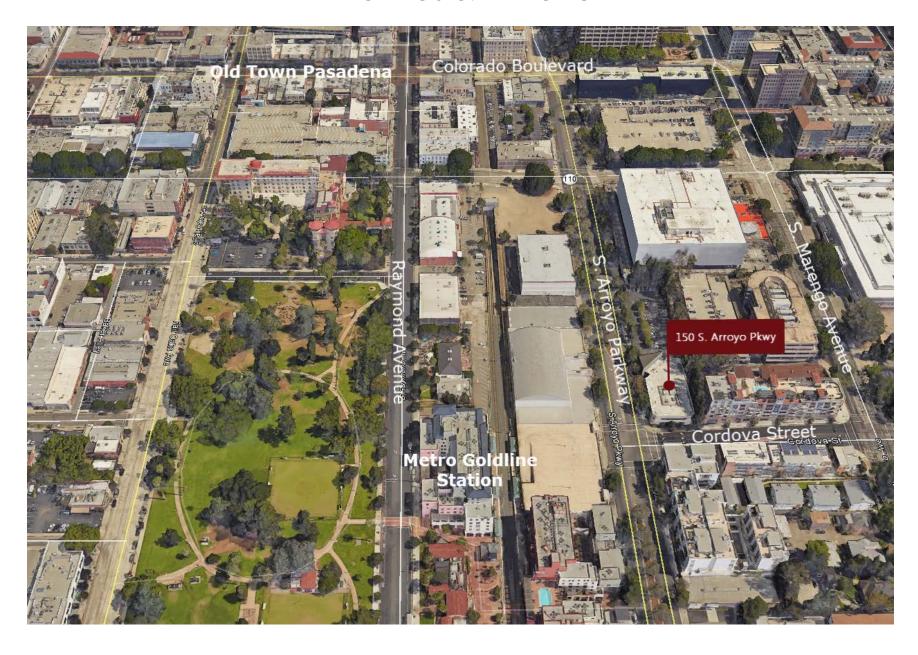

ding commitment.

### 150 S. ARROYO PARKWAY

**SUITE 100 - INTERIOR PICTURES** 





#### 150 S. ARROYO PARKWAY SUITE 100

Approximately 4,064 sq. ft.

(Reception, admin area, conference room with glass, four (4) private offices, kitchen area, and open space for desks.)



<sup>\*</sup> Both Suites 100 and 103 - Contiguous space approximately 5,435 rentable sq. ft.

## 150 S. ARROYO PARKWAY

SUITE 103 - INTERIOR PICTURES













## 150 S. Arroyo Parkway, Pasadena SUITE 103

Approximately 1,371 sq. ft.

(Three (3) window offices, conference room/collaborative area with glass, and kitchen area.)



\* Both Suites 100 and 103 - Contiguous space approximately 5,435 rentable sq. ft.

# 150 S. ARROYO PARKWAY PASADENA







#### **Amenity Map**



#### AERIAL VIEW OF 150 S. ARROYO PARKWAY