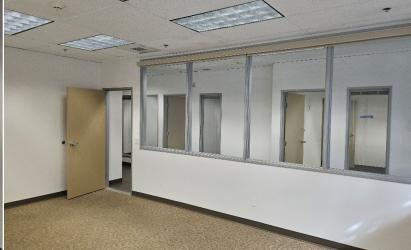

### 150 S. ARROYO PARKWAY

**SUITE 100 - INTERIOR PICTURES** 

#### 150 S. ARROYO PARKWAY SUITE 100

Approximately 4,064 sq. ft.

(Reception, admin area, conference room with glass, four (4) private offices, kitchen area, and open space for desks.)

<sup>\*</sup> Both Suites 100 and 103 - Contiguous space approximately 5,435 rentable sq. ft.