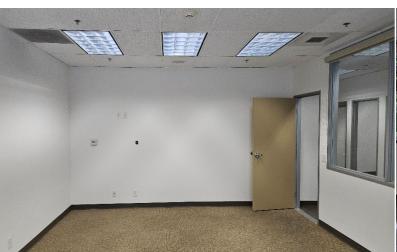

## 150 S. Arroyo Parkway, Pasadena SUITE 103

Approximately 1,371 sq. ft.

(Three (3) window offices, conference room/collaborative area with glass, and kitchen area.)

\* Both Suites 100 and 103 - Contiguous space approximately 5,435 rentable sq. ft.