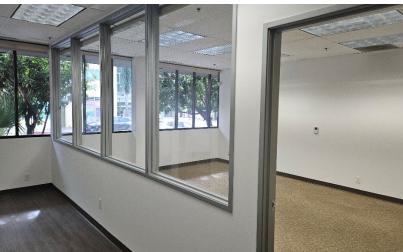

## 150 S. Arroyo Parkway, Pasadena SUITE 103

Approximately 1,371 sq. ft.

(Three (3) window offices, conference room/collaborative area with glass, and kitchen area.)

\* Both Suites 100 and 103 - Contiguous space approximately 5,435 rentable sq. ft.