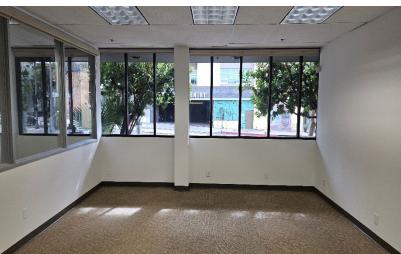

### 150 S. ARROYO PARKWAY

**SUITE 100 - INTERIOR PICTURES** 

#### 150 S. ARROYO PARKWAY SUITE 100

Approximately 4,064 sq. ft.

(Reception, admin area, conference room with glass, four (4) private offices, kitchen area, and open space for desks.)

<sup>\*</sup> Both Suites 100 and 103 - Contiguous space approximately 5,435 rentable sq. ft.