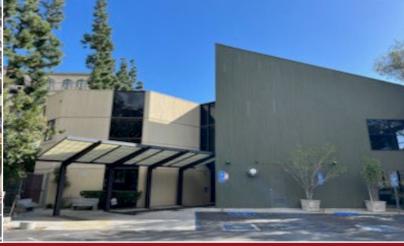

### 150 S. ARROYO PARKWAY

**SUITE 100 - INTERIOR PICTURES** 

#### 150 S. ARROYO PARKWAY SUITE 100

Approximately 4,064 sq. ft.

(Reception, admin area, conference room with glass, four (4) private offices, kitchen area, and open space for desks.)

<sup>\*</sup> Both Suites 100 and 103 - Contiguous space approximately 5,435 rentable sq. ft.

## 150 S. ARROYO PARKWAY

SUITE 103 - INTERIOR PICTURES

## 150 S. Arroyo Parkway, Pasadena SUITE 103

Approximately 1,371 sq. ft.

(Three (3) window offices, conference room/collaborative area with glass, and kitchen area.)

\* Both Suites 100 and 103 - Contiguous space approximately 5,435 rentable sq. ft.