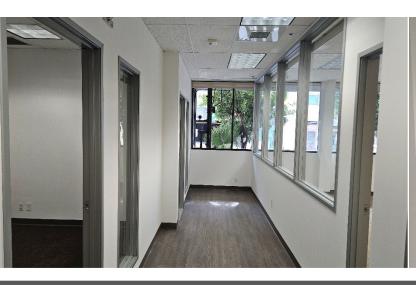

## 150 S. ARROYO PARKWAY

SUITE 103 - INTERIOR PICTURES

## 150 S. Arroyo Parkway, Pasadena SUITE 103

Approximately 1,371 sq. ft.

(Three (3) window offices, conference room/collaborative area with glass, and kitchen area.)

\* Both Suites 100 and 103 - Contiguous space approximately 5,435 rentable sq. ft.