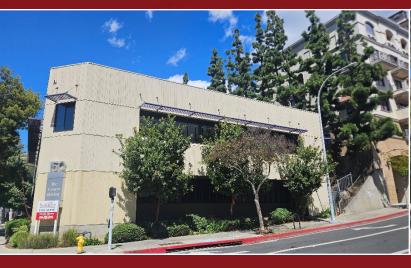

#### GROUND FLOOR OFFICES FOR LEASE

#### 150 S. Arroyo Parkway, Pasadena, CA

AVAILABLE SPACE:

Suite 100 - Approximately 4,064 sq. ft.

Suite 103 – Approximately 1,371 sq. ft.

Both Suites 100 and 103 – Contiguous space

approximately 5,435 rentable sq. ft.

#### AERIAL VIEW OF 150 S. ARROYO PARKWAY