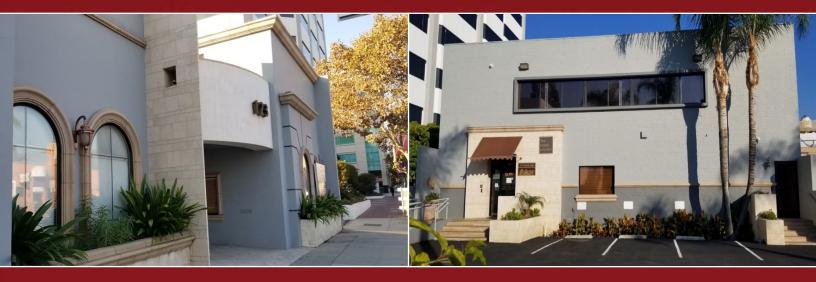

# 123 N. Lake Avenue, Pasadena, CA

| SE              | AVAILABLE<br>SPACE | Suite 200 – Approximately 1,788 RSF                                                    |
|-----------------|--------------------|----------------------------------------------------------------------------------------|
|                 | STACE              | (Reception, five (5) offices, conference room, admin open space, and private restroom) |
|                 | LEASE RATE         | \$2.15 per sq. ft. plus \$400 for utilities.                                           |
| $\triangleleft$ |                    | Tenant pays for its own janitorial.                                                    |
| 111             | AVAILABLE          | March 1, 2024. Furniture available.                                                    |
|                 | PARKING            | Three (3) spaces. Free of charge.                                                      |
|                 |                    | Additional parking can be purchased in parking structure next door.                    |
| $\sim$          | AMENITIES          | * Walking distance to retail and restaurants.                                          |
|                 |                    | * Security gated parking lot.                                                          |
| $\bigcirc$      |                    | * Common area kitchen and seating area.                                                |
| LL              |                    | * AT&T fiber available.                                                                |
| Reds            | tone               | PLEASE CALL BROKER FOR TOUR.                                                           |

### 123 N. LAKE AVENUE