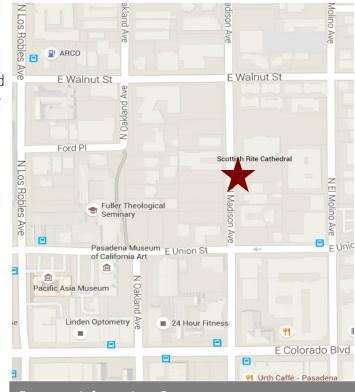

### 96 N. Madison Avenue, Pasadena, CA

AVAILABLE SPACE:

Approximately 860 Rentable sq. ft. on the second (2<sup>nd</sup>) floor.

MONTHLY RENTAL:

\$2.55 per square foot per month, Modified Gross. Tenant pays its own utilities, interior janitorial and liability insurance.