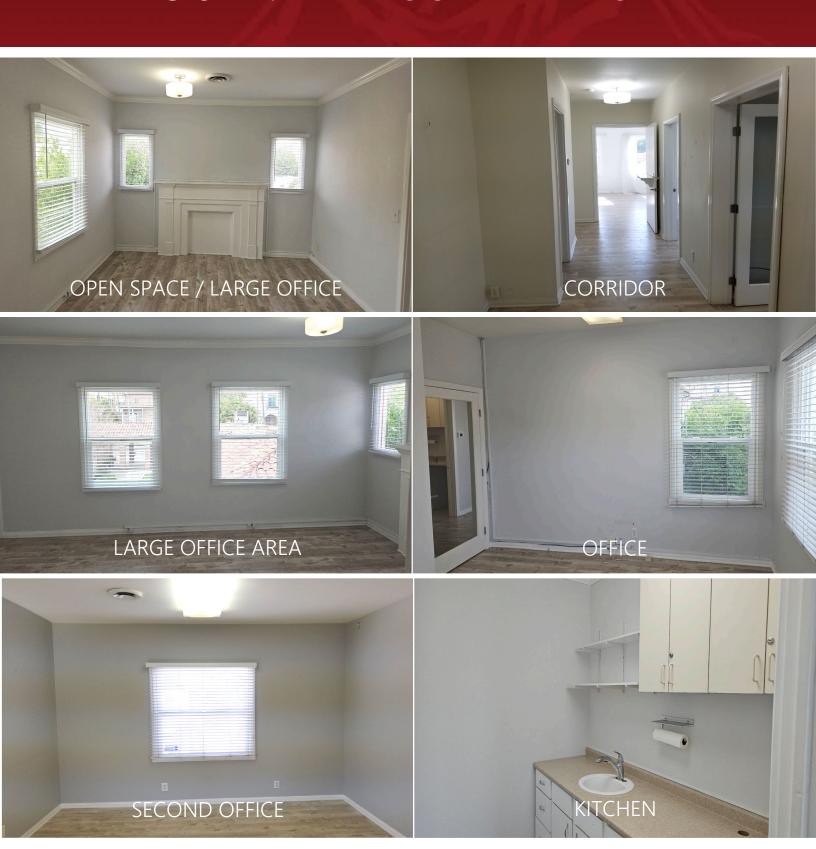

**AVAILABLE:** 

Immediately.

**PARKING:** 

One (1) reserved and one (1) unreserved for a total of two (2) free spaces included in base rental. Parking lot available for visitors.

AMENITIES:

- \* Walking distance to Colorado retail and restaurants.
- \* Close proximity to 210 & 134 freeways.
- \* Beautiful courtyard area.
- \* Flexible layout with three (3) offices, kitchen/copy room, and private restroom.
- \* Stairway access to the 2<sup>nd</sup> floor only.