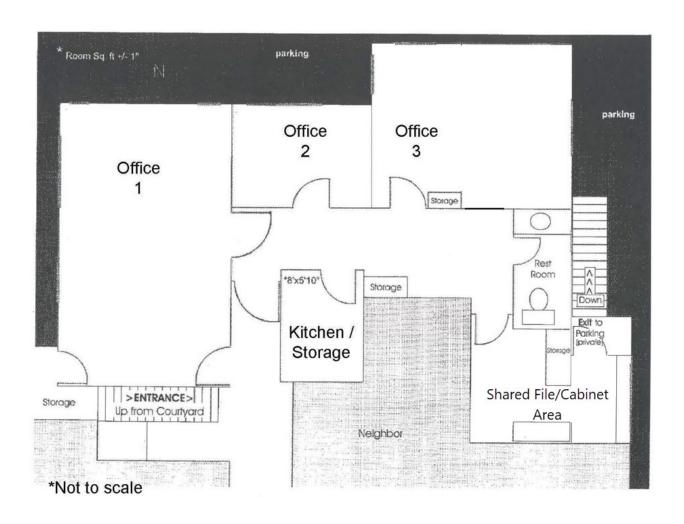

#### SECOND FLOOR FLOOR PLAN

**AVAILABLE:** 

Immediately.

**PARKING:** 

One (1) reserved and one (1) unreserved for a total of two (2) free spaces included in base rental. Parking lot available for visitors.

AMENITIES:

- \* Walking distance to Colorado retail and restaurants.
- \* Close proximity to 210 & 134 freeways.
- \* Beautiful courtyard area.
- \* Flexible layout with three (3) offices, kitchen/copy room, and private restroom.
- \* Stairway access to the 2<sup>nd</sup> floor only.