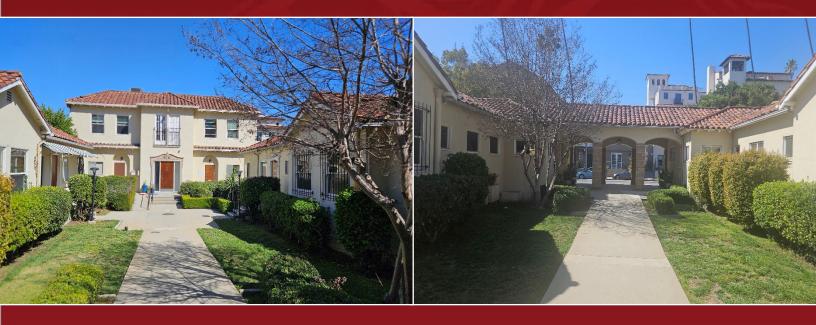

# SECOND FLOOR OFFICE SUITE

### 96 N. Madison Avenue, Pasadena, CA

AVAILABLE SPACE:

Approximately 860 Rentable sq. ft. on the second (2<sup>nd</sup>) floor.

MONTHLY RENTAL:

\$2.55 per square foot per month, Modified Gross. Tenant pays its own utilities, interior janitorial and liability insurance.

**AVAILABLE:** 

Immediately.

**PARKING:** 

One (1) reserved and one (1) unreserved for a total of two (2) free spaces included in base rental. Parking lot available for visitors.

AMENITIES:

- \* Walking distance to Colorado retail and restaurants.
- \* Close proximity to 210 & 134 freeways.
- \* Beautiful courtyard area.
- \* Flexible layout with three (3) offices, kitchen/copy room, and private restroom.
- \* Stairway access to the 2<sup>nd</sup> floor only.