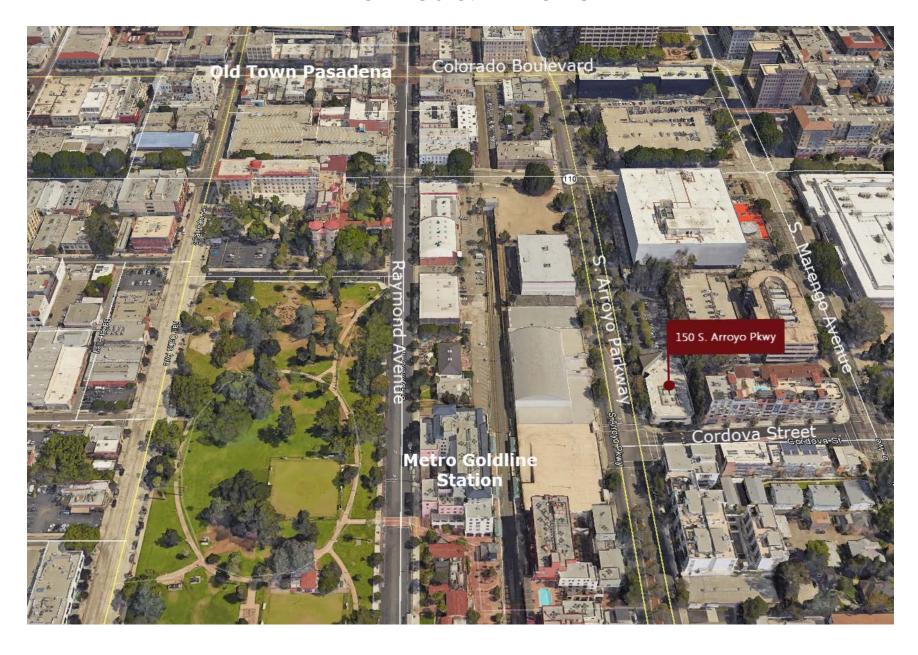

e Commercial Real Estate, License #01525534, assumes no liability for errors or omissions of any kind, change of price, rental or other conditions, including, without limitation, prior sale, lease or financing or withdrawal without notice. This presentation is for information only and under no circumstances whatsoever is to be deemed a contract, note, memorandum or any other form of binding commitment.

## 150 S. ARROYO PARKWAY

Second Floor













# 150 S. ARROYO PARKWAY

Second Floor













# 150 S. Arroyo Parkway, Pasadena SUITE 200

Approximately 11,878 sq. ft.

(High-tech office with beautiful reception area, private windowed offices, conference rooms and kitchen.)



# 150 S. ARROYO PARKWAY PASADENA







#### **Amenity Map**



### AERIAL VIEW OF 150 S. ARROYO PARKWAY