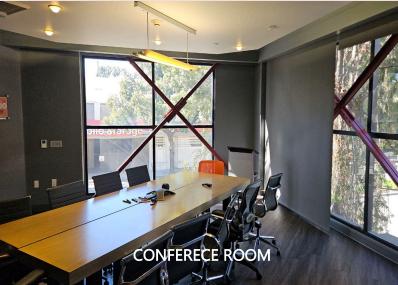

# 150 S. Arroyo Parkway, Pasadena, CA

**AVAILABLE** 

Suite 200 – Approximately 11,878 sq. ft.

SPACE:

High-tech office space with beautiful reception, numerous window offices, conference rooms, kitchen areas, private restrooms and exclusive

# 150 S. Arroyo Parkway, Pasadena SUITE 200

Approximately 11,878 sq. ft.

(High-tech office with beautiful reception area, private windowed offices, conference rooms and kitchen.)