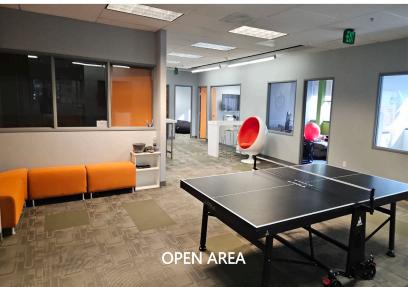

# 150 S. Arroyo Parkway, Pasadena, CA

**AVAILABLE** 

Suite 200 – Approximately 11,878 sq. ft.

SPACE:

High-tech office space with beautiful reception, numerous window offices, conference rooms, kitchen areas, private restrooms and exclusive

# 150 S. Arroyo Parkway, Pasadena SUITE 200

Approximately 11,878 sq. ft.

(High-tech office with beautiful reception area, private windowed offices, conference rooms and kitchen.)