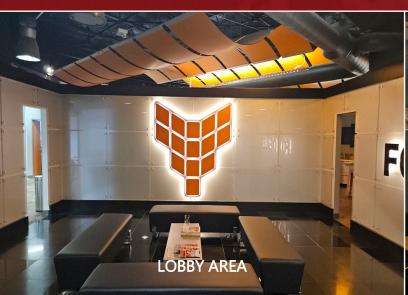

**AMENITIES:** 

- \* Beautiful lobby.
- \* State of the art security cameras for lobby area and parking areas.
- \* Close proximity to Old Pasadena, Pasadena Convention Center and Hotel Dena.
- \* Walking distance to Houston's, Parkway Grill, Whole Foods, and Old Town Pasadena retail.
- \* AT&T fiber access.
- \* Easy access to 210 and 110 freeways.
- \* Building signage available.

# 150 S. Arroyo Parkway, Pasadena SUITE 200

Approximately 11,878 sq. ft.

(High-tech office with beautiful reception area, private windowed offices, conference rooms and kitchen.)