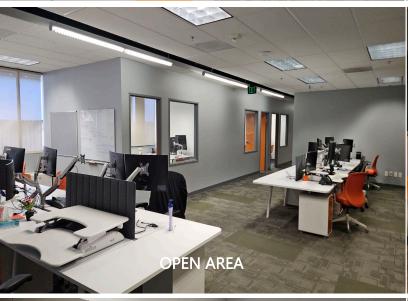

# 150 S. Arroyo Parkway, Pasadena, CA

**AVAILABLE** 

Suite 200 – Approximately 11,878 sq. ft.

SPACE:

High-tech office space with beautiful reception, numerous window offices, conference rooms, kitchen areas, private restrooms and exclusive

# 150 S. Arroyo Parkway, Pasadena SUITE 200

Approximately 11,878 sq. ft.

(High-tech office with beautiful reception area, private windowed offices, conference rooms and kitchen.)