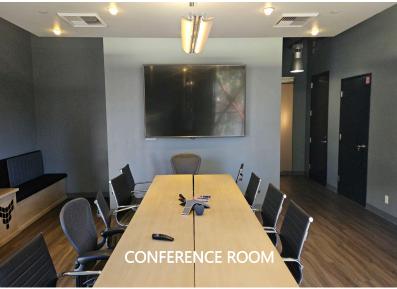

# 150 S. Arroyo Parkway, Pasadena, CA

**AVAILABLE** 

Suite 200 – Approximately 11,878 sq. ft.

SPACE:

High-tech office space with beautiful reception, numerous window offices, conference rooms, kitchen areas, private restrooms and exclusive

# 150 S. Arroyo Parkway, Pasadena SUITE 200

Approximately 11,878 sq. ft.

(High-tech office with beautiful reception area, private windowed offices, conference rooms and kitchen.)