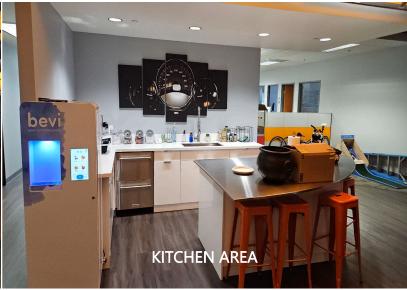

# 150 S. Arroyo Parkway, Pasadena, CA

**AVAILABLE** 

Suite 200 – Approximately 11,878 sq. ft.

SPACE:

High-tech office space with beautiful reception, numerous window offices, conference rooms, kitchen areas, private restrooms and exclusive

# 150 S. Arroyo Parkway, Pasadena SUITE 200

Approximately 11,878 sq. ft.

(High-tech office with beautiful reception area, private windowed offices, conference rooms and kitchen.)