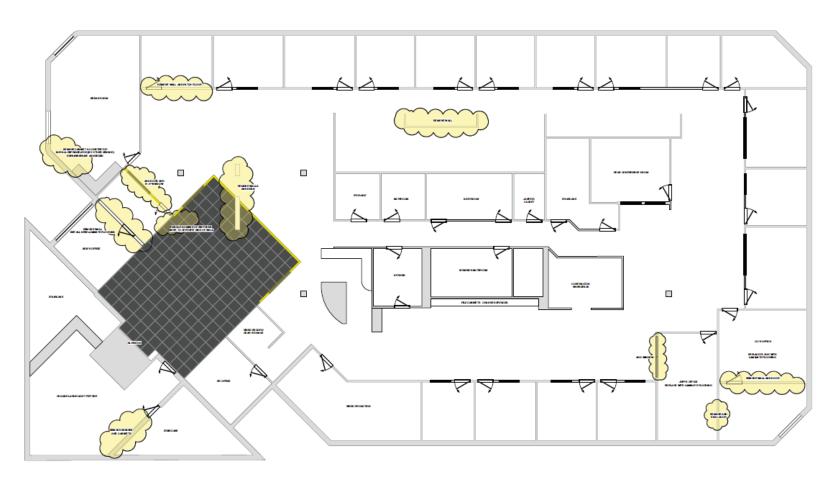

d is submitted without any warranty or representation, expressed or implied, as to its accuracy, and Redstone Commercial Real Estate, License #01525534, assumes no liability for errors or omissions of any kind, change of price, rental or other conditions, including, without limitation, prior sale, lease or financing or withdrawal without notice. This presentation is for information only and under no circumstances whatsoever is to be deemed a contract, note, memorandum or any other form of binding commitment.

## 150 S. ARROYO PARKWAY

Second Floor













# 150 S. ARROYO PARKWAY

Second Floor













# 150 S. Arroyo Parkway, Pasadena SUITE 200

Approximately 11,878 sq. ft.

(High-tech office with beautiful reception area, private windowed offices, conference rooms and kitchen.)



# 150 S. ARROYO PARKWAY PASADENA







#### **Amenity Map**



### AERIAL VIEW OF 150 S. ARROYO PARKWAY