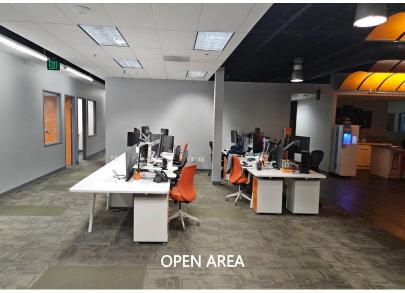

# 150 S. Arroyo Parkway, Pasadena, CA

**AVAILABLE** 

Suite 200 – Approximately 11,878 sq. ft.

SPACE:

High-tech office space with beautiful reception, numerous window offices, conference rooms, kitchen areas, private restrooms and exclusive

# 150 S. Arroyo Parkway, Pasadena SUITE 200

Approximately 11,878 sq. ft.

(High-tech office with beautiful reception area, private windowed offices, conference rooms and kitchen.)