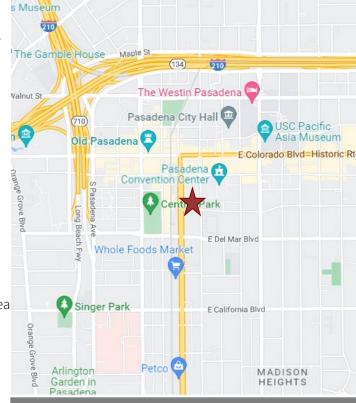

#### **Amenity Map**

### AERIAL VIEW OF 150 S. ARROYO PARKWAY

**AMENITIES:** 

- \* Beautiful lobby.
- \* State of the art security cameras for lobby area and parking areas.
- \* Close proximity to Old Pasadena, Pasadena Convention Center and Hotel Dena.
- \* Walking distance to Houston's, Parkway Grill, Whole Foods, and Old Town Pasadena retail.
- \* AT&T fiber access.
- \* Easy access to 210 and 110 freeways.
- \* Building signage available.