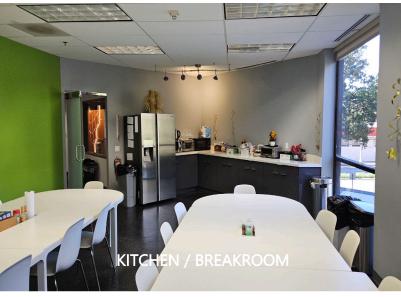

# 150 S. Arroyo Parkway, Pasadena, CA

**AVAILABLE** 

Suite 200 – Approximately 11,878 sq. ft.

SPACE:

High-tech office space with beautiful reception, numerous window offices, conference rooms, kitchen areas, private restrooms and exclusive

# 150 S. Arroyo Parkway, Pasadena SUITE 200

Approximately 11,878 sq. ft.

(High-tech office with beautiful reception area, private windowed offices, conference rooms and kitchen.)