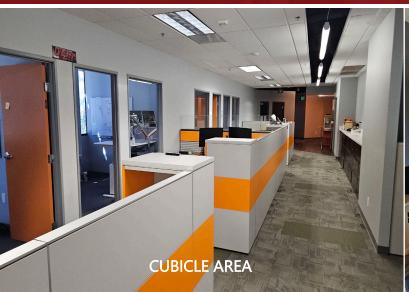

# 150 S. Arroyo Parkway, Pasadena, CA

**AVAILABLE** 

Suite 200 – Approximately 11,878 sq. ft.

SPACE:

High-tech office space with beautiful reception, numerous window offices, conference rooms, kitchen areas, private restrooms and exclusive

# 150 S. Arroyo Parkway, Pasadena SUITE 200

Approximately 11,878 sq. ft.

(High-tech office with beautiful reception area, private windowed offices, conference rooms and kitchen.)