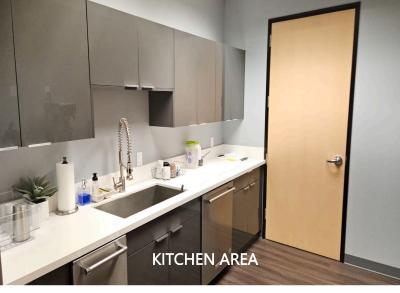

# 150 S. Arroyo Parkway, Pasadena, CA

**AVAILABLE** 

Suite 200 – Approximately 11,878 sq. ft.

SPACE:

High-tech office space with beautiful reception, numerous window offices, conference rooms, kitchen areas, private restrooms and exclusive

# 150 S. Arroyo Parkway, Pasadena SUITE 200

Approximately 11,878 sq. ft.

(High-tech office with beautiful reception area, private windowed offices, conference rooms and kitchen.)