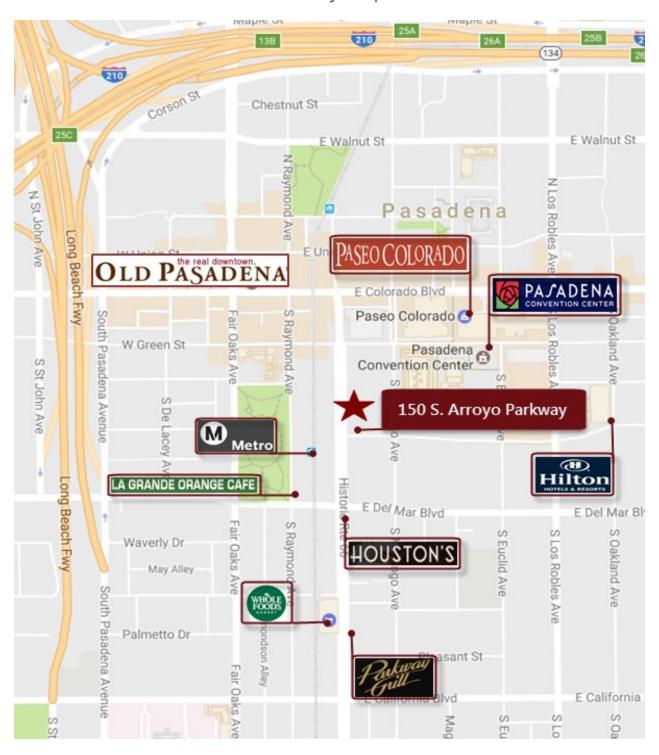

#### **Amenity Map**

**AMENITIES:** 

- \* Beautiful lobby.
- \* State of the art security cameras for lobby area and parking areas.
- \* Close proximity to Old Pasadena, Pasadena Convention Center and Hotel Dena.
- \* Walking distance to Houston's, Parkway Grill, Whole Foods, and Old Town Pasadena retail.
- \* AT&T fiber access.
- \* Easy access to 210 and 110 freeways.
- \* Building signage available.