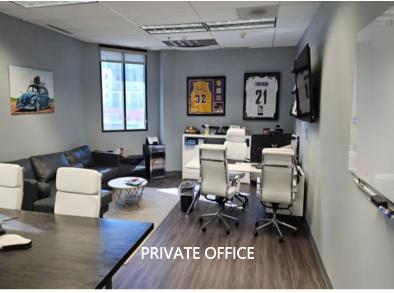

# 150 S. Arroyo Parkway, Pasadena, CA

**AVAILABLE** 

Suite 200 – Approximately 11,878 sq. ft.

SPACE:

High-tech office space with beautiful reception, numerous window offices, conference rooms, kitchen areas, private restrooms and exclusive

# 150 S. Arroyo Parkway, Pasadena SUITE 200

Approximately 11,878 sq. ft.

(High-tech office with beautiful reception area, private windowed offices, conference rooms and kitchen.)