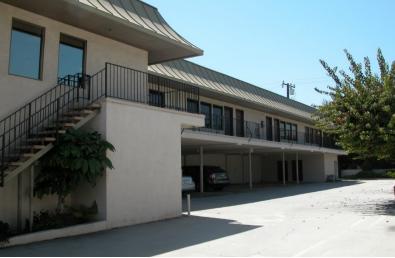

Total Finished Space: 3,475 SF

**SALE PRICE**: \$2,100,000.00

**APN:** 5773-019-010

**LOT SIZE:** 7,989 sq. ft.

**ZONING**: MU

YEAR BUILT: 1979

**AMENITIES:** 

- \* Exceptional 1st Street location in the heart of Arcadia.
- \* Spacious patio on second floor.
- \* Covered parking lot with 12 spaces plus ample street parking.
- \* Walking distance to local restaurants (Boiling Point and Hyper Cafe) and banks including Chase, Citibank, Citizens, and First Federal Credit Union Bank