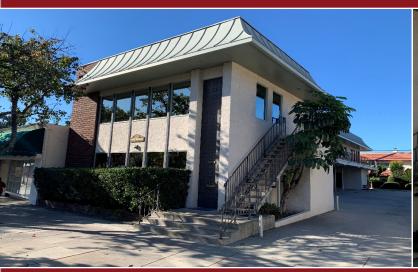

## PROMINENT OFFICE BUILDING FOR SALE

## 225 S. 1<sup>ST</sup> Avenue, Arcadia, CA

SQUARE FOOTAGE

1st and 2nd Floor Permitted Finished

**AVAILABLE:** 

Office/Restroom Space: 3,200 SF

Additional Finished Office Space: 180 SF Additional Finished Storage Space: 95 SF

Total Finished Space: 3,475 SF

**SALE PRICE**: \$2,100,000.00

**APN:** 5773-019-010

**LOT SIZE:** 7,989 sq. ft.

**ZONING**: MU

YEAR BUILT: 1979

**AMENITIES:** 

- \* Exceptional 1st Street location in the heart of Arcadia.
- \* Spacious patio on second floor.
- \* Covered parking lot with 12 spaces plus ample street parking.
- \* Walking distance to local restaurants (Boiling Point and Hyper Cafe) and banks including Chase, Citibank, Citizens, and First Federal Credit Union Bank

\* Close proximity to City Hall, Methodist Hospital, Santa Anita Racetrack, L.A. County Arboretum, and Westfield Mall.

For more Information, Contact:

Dan Alle

dalle@redstonecre.com

Lic. # No. 0101794

(626) 483-6358