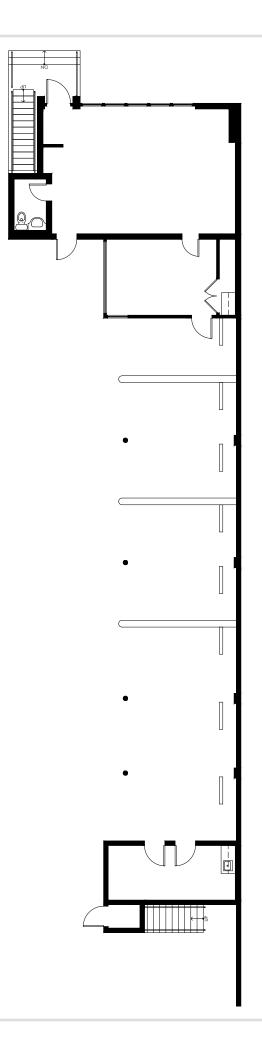

## 225 S. 1<sup>ST</sup> Avenue, Arcadia, CA

SQUARE FOOTAGE

1st and 2nd Floor Permitted Finished

**AVAILABLE:** 

Office/Restroom Space: 3,200 SF

Additional Finished Office Space: 180 SF Additional Finished Storage Space: 95 SF

Total Finished Space: 3,475 SF

**SALE PRICE**: \$2,100,000.00

**APN:** 5773-019-010

**LOT SIZE:** 7,989 sq. ft.

**ZONING**: MU

YEAR BUILT: 1979

**AMENITIES:** 

- \* Exceptional 1st Street location in the heart of Arcadia.
- \* Spacious patio on second floor.
- \* Covered parking lot with 12 spaces plus ample street parking.
- \* Walking distance to local restaurants (Boiling Point and Hyper Cafe) and banks including Chase, Citibank, Citizens, and First Federal Credit Union Bank