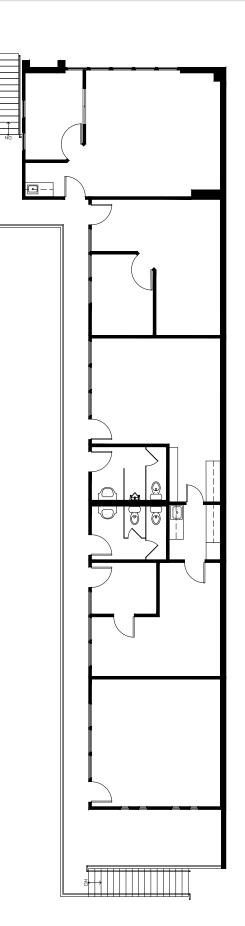

## 225 S. 1<sup>ST</sup> Avenue, Arcadia, CA

SQUARE FOOTAGE

1st and 2nd Floor Permitted Finished

**AVAILABLE:** 

Office/Restroom Space: 3,200 SF

Additional Finished Office Space: 180 SF Additional Finished Storage Space: 95 SF

Total Finished Space: 3,475 SF

**SALE PRICE**: \$2,100,000.00

**APN:** 5773-019-010

**LOT SIZE:** 7,989 sq. ft.

**ZONING**: MU

YEAR BUILT: 1979

**AMENITIES:** 

- \* Exceptional 1st Street location in the heart of Arcadia.
- \* Spacious patio on second floor.
- \* Covered parking lot with 12 spaces plus ample street parking.
- \* Walking distance to local restaurants (Boiling Point and Hyper Cafe) and banks including Chase, Citibank, Citizens, and First Federal Credit Union Bank