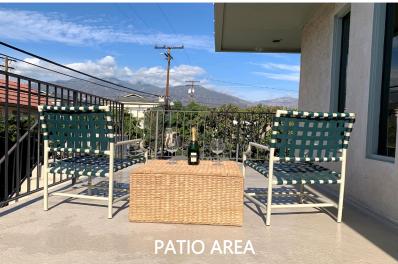

Total Finished Space: 3,475 SF

**SALE PRICE**: \$2,100,000.00

**APN:** 5773-019-010

**LOT SIZE:** 7,989 sq. ft.

**ZONING**: MU

YEAR BUILT: 1979

**AMENITIES:** 

- \* Exceptional 1st Street location in the heart of Arcadia.
- \* Spacious patio on second floor.
- \* Covered parking lot with 12 spaces plus ample street parking.
- \* Walking distance to local restaurants (Boiling Point and Hyper Cafe) and banks including Chase, Citibank, Citizens, and First Federal Credit Union Bank

## 225 S. 1<sup>ST</sup> AVENUE INTERIOR PICTURES

225 S. 1st AVE. ARCADIA, CA 91006

225 S. 1st AVE.

ARCADIA, CA 91006